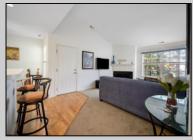

## **COMMENTS**

Welcome to your perfect getaway or full-time residence! This gently used 1 bed, 1 bath, 2ndfloor condo located in the coveted town of Historic Smithville has been lovingly maintained by the current owners since 2003, never rented while they owned it and used only sparingly as a private vacation retreat. The result? A turn-key home that feels fresh, cared for, and ready to enjoy from day one. There Is Nothing To Do But Move Right In. At 666 Square Feet, This Cozy Condo Is Just The Right Size and Fit For That Place To Lay Your Head And Call Home. Step into an open-concept living room flooded with natural light, where soaring vaulted ceilings and an elegant fireplace with a stylish mantle create a warm, welcoming atmosphere. The seamless layout flows into an inviting eat-in kitchen, ideal for entertaining or casual meals at home. This home features a smart blend of carpet and hardwood flooring, offering both comfort and style. The spacious primary suite boasts a large walk-in closet and plenty of room to relax. An in-unit washer and dryer add everyday convenience, and low property taxes help keep costs down. Whether you're looking for a vacation home or a full-time residence, this condo offers exceptional value, comfort, and style. Don't miss this rare opportunity to own a property that's been gently used and thoughtfully maintained for over 20 years.

InteriorFeatures Cathedral Ceiling(s) Fireplace(s) Hardwood Floors Pets Allowed Wall to Wall Carpet