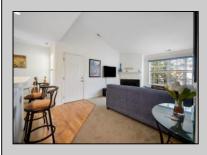

## **COMMENTS**

Welcome to your perfect getaway or full-time residence! This gently used 1 bed, 1 bath, 2nd-floor condo located in the coveted town of Historic Smithville has been lovingly maintained by the current owners since 2003, never rented while they owned it and used only sparingly as a private vacation retreat. The result? A turn-key home that feels fresh, cared for, and ready to enjoy from day one. There Is Nothing To Do But Move Right In. At 666 Square Feet, This Cozy Condo Is Just The Right Size and Fit For That Place To Lay Your Head And Call Home. Step into an open-concept living room flooded with natural light, where soaring vaulted ceilings and an elegant fireplace with a stylish mantle create a warm, welcoming atmosphere. The seamless layout flows into an inviting eat-in kitchen, ideal for entertaining or casual meals at home. This home features a smart blend of carpet and hardwood flooring, offering both comfort and style. The spacious primary suite boasts a large walk-in closet and plenty of room to relax. An in-unit washer and dryer add everyday convenience, and low property taxes help keep costs down. Whether you're looking for a vacation home or a full-time residence, this condo offers exceptional value, comfort, and style. Don't miss this rare opportunity to own a property that's been gently used and thoughtfully maintained for over 20 years.

InteriorFeatures Cathedral Ceiling(s) Fireplace(s) Hardwood Floors Pets Allowed Wall to Wall Carpet