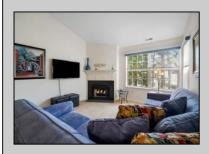

## **COMMENTS**

Welcome to your perfect getaway or full-time residence! This gently used 1 bed, 1 bath, 2nd-floor condo located in the coveted town of Historic Smithville has been lovingly maintained by the current owners since 2003, never rented while they owned it and used only sparingly as a private vacation retreat. The result? A turn-key home that feels fresh, cared for, and ready to enjoy from day one. There Is Nothing To Do But Move Right In. At 666 Square Feet, This Cozy Condo Is Just The Right Size and Fit For That Place To Lay Your Head And Call Home. Step into an open-concept living room flooded with natural light, where soaring vaulted ceilings and an elegant fireplace with a stylish mantle create a warm, welcoming atmosphere. The seamless layout flows into an inviting eat-in kitchen, ideal for entertaining or casual meals at home. This home features a smart blend of carpet and hardwood flooring, offering both comfort and style. The spacious primary suite boasts a large walk-in closet and plenty of room to relax. An in-unit washer and dryer add everyday convenience, and low property taxes help keep costs down. Whether you're looking for a vacation home or a full-time residence, this condo offers exceptional value, comfort, and style. Don't miss this rare opportunity to own a property that's been gently used and thoughtfully maintained for over 20 years.

InteriorFeatures Cathedral Ceiling(s) Fireplace(s) Hardwood Floors Pets Allowed Wall to Wall Carpet