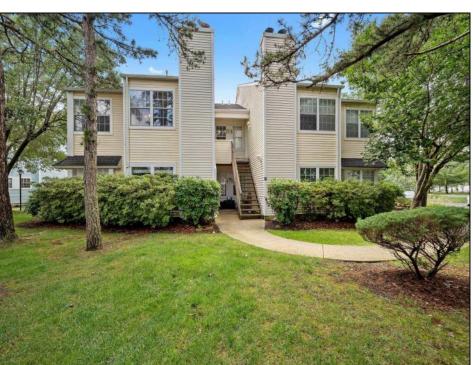

## **COMMENTS**

Welcome to your perfect getaway or full-time residence! This gently used 1 bed, 1 bath, 2nd-floor condo located in the coveted town of Historic Smithville has been lovingly maintained by the current owners since 2003, never rented while they owned it and used only sparingly as a private vacation retreat. The result? A turn-key home that feels fresh, cared for, and ready to enjoy from day one. There Is Nothing To Do But Move Right In. At 666 Square Feet, This Cozy Condo Is Just The Right Size and Fit For That Place To Lay Your Head And Call Home. Step into an open-concept living room flooded with natural light, where soaring vaulted ceilings and an elegant fireplace with a stylish mantle create a warm, welcoming atmosphere. The seamless layout flows into an inviting eat-in kitchen, ideal for entertaining or casual meals at home. This home features a smart blend of carpet and hardwood flooring, offering both comfort and style. The spacious primary suite boasts a large walk-in closet and plenty of room to relax. An in-unit washer and dryer add everyday convenience, and low property taxes help keep costs down. Whether you're looking for a vacation home or a full-time residence, this condo offers exceptional value, comfort, and style. Don't miss this rare opportunity to own a property that's been gently used and thoughtfully maintained for over 20 years.