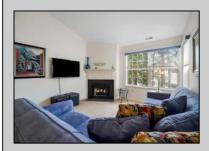

## COMMENTS

Welcome to your perfect getaway or full-time residence! This gently used 1 bed, 1 bath, 2nd-floor condo located in the coveted town of Historic Smithville has been lovingly maintained by the current owners since 2003, never rented while they owned it and used only sparingly as a private vacation retreat. The result? A turn-key home that feels fresh, cared for, and ready to enjoy from day one. There Is Nothing To Do But Move Right In. At 666 Square Feet, This Cozy Condo Is Just The Right Size and Fit For That Place To Lay Your Head And Call Home. Step into an open-concept living room flooded with natural light, where soaring vaulted ceilings and an elegant fireplace with a stylish mantle create a warm, welcoming atmosphere. The seamless layout flows into an inviting eat-in kitchen, ideal for entertaining or casual meals at home. This home features a smart blend of carpet and hardwood flooring, offering both comfort and style. The spacious primary suite boasts a large walk-in closet and plenty of room to relax. An in-unit washer and dryer add everyday convenience, and low property taxes help keep costs down. Whether you're looking for a vacation home or a full-time residence, this condo offers exceptional value, comfort, and style. Don't miss this rare opportunity to own a property that's been gently used and thoughtfully maintained for over 20 years.

## **PROPERTY DETAILS**

Exterior ParkingGarage
Vinyl None

BADERCOLLINS.COM

OtherRooms Eat In Kitchen

InteriorFeatures Cathedral Ceiling(s) Fireplace(s) Hardwood Floors Pets Allowed Wall to Wall Carpet