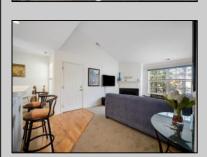

## COMMENTS

Welcome to your perfect getaway or full-time residence! This gently used 1 bed, 1 bath, 2nd-floor condo located in the coveted town of Historic Smithville has been lovingly maintained by the current owners since 2003, never rented while they owned it and used only sparingly as a private vacation retreat. The result? A turn-key home that feels fresh, cared for, and ready to enjoy from day one. There Is Nothing To Do But Move Right In. At 666 Square Feet, This Cozy Condo Is Just The Right Size and Fit For That Place To Lay Your Head And Call Home. Step into an open-concept living room flooded with natural light, where soaring vaulted ceilings and an elegant fireplace with a stylish mantle create a warm, welcoming atmosphere. The seamless layout flows into an inviting eat-in kitchen, ideal for entertaining or casual meals at home. This home features a smart blend of carpet and hardwood flooring, offering both comfort and style. The spacious primary suite boasts a large walk-in closet and plenty of room to relax. An in-unit washer and dryer add everyday convenience, and low property taxes help keep costs down. Whether you're looking for a vacation home or a full-time residence, this condo offers exceptional value, comfort, and style. Don't miss this rare opportunity to own a property that's been gently used and thoughtfully maintained for over 20 years.

## **PROPERTY DETAILS**

Exterior ParkingGarage
Vinyl None

BADERCOLLINS.COM

OtherRooms Eat In Kitchen

InteriorFeatures Cathedral Ceiling(s) Fireplace(s) Hardwood Floors Pets Allowed Wall to Wall Carpet