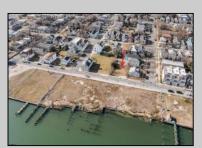

## **COMMENTS**

Available Lot in Gardner's Basin – Quiet Residential Setting in Uptown AC Variance Required This 4,218 sq ft lot is nestled in the sought-after Gardner's Basin section of Uptown Atlantic City—a residential area known for its quieter atmosphere, historic bungalows, and close-knit community. Zoned R-1, the lot does not currently meet zoning requirements for a single-family home—buyer is responsible for obtaining a variance. Variances Required 1. 4,218 sq. ft lot area where 4,500 sq ft is required. 2. 56.25 ft lot width where 60 ft is required. Variance Plan is already complete and available. Public utilities available: water, sewer, and gas. Enjoy proximity to the Marina District, waterfront restaurants, and local attractions while being tucked away from the city\'s busy center. A great opportunity to build in a charming, established neighborhood.