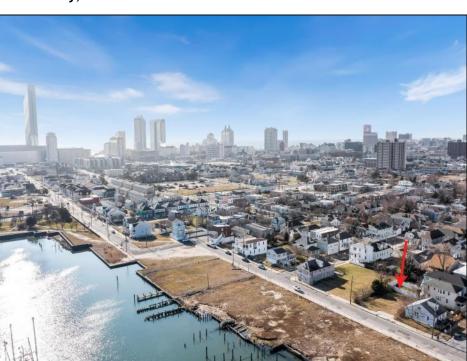

## **COMMENTS**

Available Lot in Gardner's Basin – Quiet Residential Setting in Uptown AC Variance Required This 4,218 sq ft lot is nestled in the sought-after Gardner's Basin section of Uptown Atlantic City—a residential area known for its quieter atmosphere, historic bungalows, and close-knit community. Zoned R-1, the lot does not currently meet zoning requirements for a single-family home—buyer is responsible for obtaining a variance. Variances Required 1. 4,218 sq. ft lot area where 4,500 sq ft is required. 2. 56.25 ft lot width where 60 ft is required. Variance Plan is already complete and available. Public utilities available: water, sewer, and gas. Enjoy proximity to the Marina District, waterfront restaurants, and local attractions while being tucked away from the city\'s busy center. A great opportunity to build in a charming, established neighborhood.