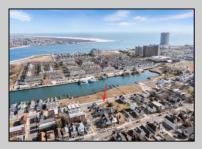

## COMMENTS

Available Lot in Gardner's Basin – Quiet Residential Setting in Uptown AC Variance Required This 4,218 sq ft lot is nestled in the sought-after Gardner's Basin section of Uptown Atlantic City—a residential area known for its quieter atmosphere, historic bungalows, and close-knit community. Zoned R-1, the lot does not currently meet zoning requirements for a single-family home—buyer is responsible for obtaining a variance. Variances Required 1. 4,218 sq. ft lot area where 4,500 sq ft is required. 2. 56.25 ft lot width where 60 ft is required. Variance Plan is already complete and available. Public utilities available: water, sewer, and gas. Enjoy proximity to the Marina District, waterfront restaurants, and local attractions while being tucked away from the cityl's busy center. A great opportunity to build in a charming, established neighborhood. **PROPERTY DETAILS** 