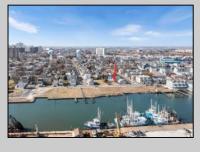

## COMMENTS

Available Lot in Gardner's Basin – Quiet Residential Setting in Uptown AC Variance Required This 4,218 sq ft lot is nestled in the sought-after Gardner's Basin section of Uptown Atlantic City—a residential area known for its quieter atmosphere, historic bungalows, and close-knit community. Zoned R-1, the lot does not currently meet zoning requirements for a single-family home—buyer is responsible for obtaining a variance. Variances Required 1. 4,218 sq. ft lot area where 4,500 sq ft is required. 2. 56.25 ft lot width where 60 ft is required. Variance Plan is already complete and available. Public utilities available: water, sewer, and gas. Enjoy proximity to the Marina District, waterfront restaurants, and local attractions while being tucked away from the cityl's busy center. A great opportunity to build in a charming, established neighborhood. **PROPERTY DETAILS** 