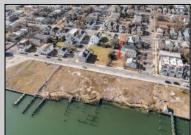

## COMMENTS

Available Lot in Gardner's Basin – Quiet Residential Setting in Uptown AC Variance Required This 4,218 sq ft lot is nestled in the sought-after Gardner's Basin section of Uptown Atlantic City—a residential area known for its quieter atmosphere, historic bungalows, and close-knit community. Zoned R-1, the lot does not currently meet zoning requirements for a single-family home—buyer is responsible for obtaining a variance. Variances Required 1. 4,218 sq. ft lot area where 4,500 sq ft is required. 2. 56.25 ft lot width where 60 ft is required. Variance Plan is already complete and available. Public utilities available: water, sewer, and gas. Enjoy proximity to the Marina District, waterfront restaurants, and local attractions while being tucked away from the cityl's busy center. A great opportunity to build in a charming, established neighborhood. **PROPERTY DETAILS** 