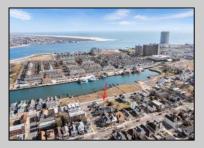

## COMMENTS

Available Lot in Gardner's Basin – Quiet Residential Setting in Uptown AC Variance Required This 4,218 sq ft lot is nestled in the sought-after Gardner's Basin section of Uptown Atlantic City—a residential area known for its quieter atmosphere, historic bungalows, and close-knit community. Zoned R-1, the lot does not currently meet zoning requirements for a single-family home—buyer is responsible for obtaining a variance. Variances Required 1. 4,218 sq. ft lot area where 4,500 sq ft is required. 2. 56.25 ft lot width where 60 ft is required. Variance Plan is already complete and available. Public utilities available: water, sewer, and gas. Enjoy proximity to the Marina District, waterfront restaurants, and local attractions while being tucked away from the cityl's busy center. A great opportunity to build in a charming, established neighborhood. **PROPERTY DETAILS** 