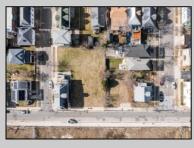

## COMMENTS

Available Lot in Gardner's Basin – Quiet Residential Setting in Uptown AC Variance Required This 4,218 sq ft lot is nestled in the sought-after Gardner's Basin section of Uptown Atlantic City—a residential area known for its quieter atmosphere, historic bungalows, and close-knit community. Zoned R-1, the lot does not currently meet zoning requirements for a single-family home—buyer is responsible for obtaining a variance. Variances Required 1. 4,218 sq. ft lot area where 4,500 sq ft is required. 2. 56.25 ft lot width where 60 ft is required. Variance Plan is already complete and available. Public utilities available: water, sewer, and gas. Enjoy proximity to the Marina District, waterfront restaurants, and local attractions while being tucked away from the cityl's busy center. A great opportunity to build in a charming, established neighborhood. **PROPERTY DETAILS** 