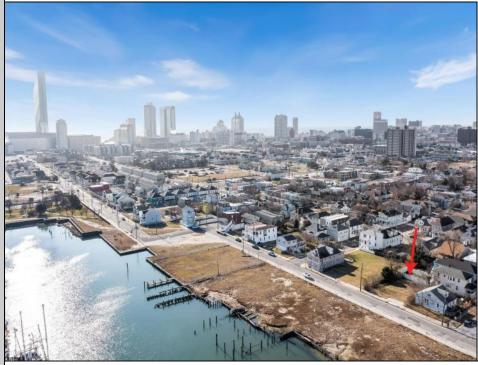

## COMMENTS

Available Lot in Gardner's Basin – Quiet Residential Setting in Uptown AC Variance Required This 4,218 sq ft lot is nestled in the sought-after Gardner's Basin section of Uptown Atlantic City—a residential area known for its quieter atmosphere, historic bungalows, and close-knit community. Zoned R-1, the lot does not currently meet zoning requirements for a single-family home—buyer is responsible for obtaining a variance. Variances Required 1. 4,218 sq. ft lot area where 4,500 sq ft is required. 2. 56.25 ft lot width where 60 ft is required. Variance Plan is already complete and available. Public utilities available: water, sewer, and gas. Enjoy proximity to the Marina District, waterfront restaurants, and local attractions while being tucked away from the cityl's busy center. A great opportunity to build in a charming, established neighborhood. **PROPERTY DETAILS** 