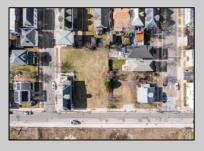

## **COMMENTS**

Available Lot in Gardner's Basin – Quiet Residential Setting in Uptown AC Variance Required This 4,218 sq ft lot is nestled in the sought-after Gardner's Basin section of Uptown Atlantic City—a residential area known for its quieter atmosphere, historic bungalows, and close-knit community. Zoned R-1, the lot does not currently meet zoning requirements for a single-family home—buyer is responsible for obtaining a variance. Variances Required 1. 4,218 sq. ft lot area where 4,500 sq ft is required. 2. 56.25 ft lot width where 60 ft is required. Variance Plan is already complete and available. Public utilities available: water, sewer, and gas. Enjoy proximity to the Marina District, waterfront restaurants, and local attractions while being tucked away from the city\'s busy center. A great opportunity to build in a charming, established neighborhood.