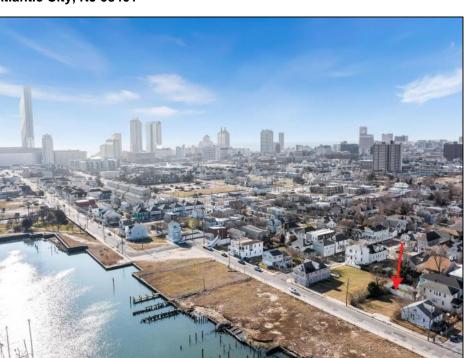

## **COMMENTS**

Available Lot in Gardner's Basin – Quiet Residential Setting in Uptown AC Variance Required This 4,218 sq ft lot is nestled in the sought-after Gardner's Basin section of Uptown Atlantic City—a residential area known for its quieter atmosphere, historic bungalows, and close-knit community. Zoned R-1, the lot does not currently meet zoning requirements for a single-family home—buyer is responsible for obtaining a variance. Variances Required 1. 4,218 sq. ft lot area where 4,500 sq ft is required. 2. 56.25 ft lot width where 60 ft is required. Variance Plan is already complete and available. Public utilities available: water, sewer, and gas. Enjoy proximity to the Marina District, waterfront restaurants, and local attractions while being tucked away from the city\'s busy center. A great opportunity to build in a charming, established neighborhood.