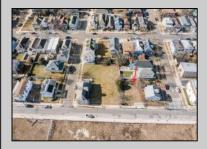

## **COMMENTS**

Available Lot in Gardner's Basin – Quiet Residential Setting in Uptown AC Variance Required This 4,218 sq ft lot is nestled in the sought-after Gardner's Basin section of Uptown Atlantic City—a residential area known for its quieter atmosphere, historic bungalows, and close-knit community. Zoned R-1, the lot does not currently meet zoning requirements for a single-family home—buyer is responsible for obtaining a variance. Variances Required 1. 4,218 sq. ft lot area where 4,500 sq ft is required. 2. 56.25 ft lot width where 60 ft is required. Variance Plan is already complete and available. Public utilities available: water, sewer, and gas. Enjoy proximity to the Marina District, waterfront restaurants, and local attractions while being tucked away from the city\'s busy center. A great opportunity to build in a charming, established neighborhood.