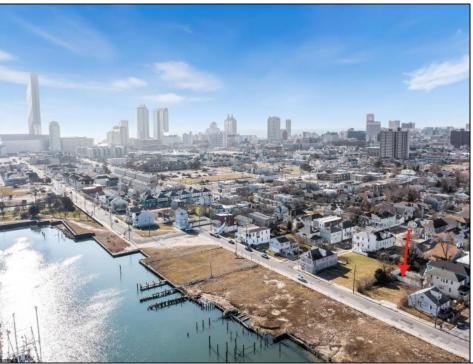

## **COMMENTS**

Available Lot in Gardner's Basin – Quiet Residential Setting in Uptown AC Variance Required This 4,218 sq ft lot is nestled in the sought-after Gardner's Basin section of Uptown Atlantic City—a residential area known for its quieter atmosphere, historic bungalows, and close-knit community. Zoned R-1, the lot does not currently meet zoning requirements for a single-family home—buyer is responsible for obtaining a variance. Variances Required 1. 4,218 sq. ft lot area where 4,500 sq ft is required. 2. 56.25 ft lot width where 60 ft is required. Variance Plan is already complete and available. Public utilities available: water, sewer, and gas. Enjoy proximity to the Marina District, waterfront restaurants, and local attractions while being tucked away from the city\'s busy center. A great opportunity to build in a charming, established neighborhood.