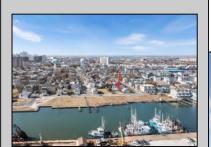

## **COMMENTS**

Available Lot in Gardner's Basin – Quiet Residential Setting in Uptown AC Variance Required This 4,218 sq ft lot is nestled in the sought-after Gardner's Basin section of Uptown Atlantic City—a residential area known for its quieter atmosphere, historic bungalows, and close-knit community. Zoned R-1, the lot does not currently meet zoning requirements for a single-family home—buyer is responsible for obtaining a variance. Variances Required 1. 4,218 sq. ft lot area where 4,500 sq ft is required. 2. 56.25 ft lot width where 60 ft is required. Variance Plan is already complete and available. Public utilities available: water, sewer, and gas. Enjoy proximity to the Marina District, waterfront restaurants, and local attractions while being tucked away from the city\'s busy center. A great opportunity to build in a charming, established neighborhood.