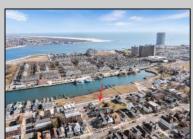

## **COMMENTS**

Available Lot in Gardner's Basin – Quiet Residential Setting in Uptown AC Variance Required This 4,218 sq ft lot is nestled in the sought-after Gardner's Basin section of Uptown Atlantic City—a residential area known for its quieter atmosphere, historic bungalows, and close-knit community. Zoned R-1, the lot does not currently meet zoning requirements for a single-family home—buyer is responsible for obtaining a variance. Variances Required 1. 4,218 sq. ft lot area where 4,500 sq ft is required. 2. 56.25 ft lot width where 60 ft is required. Variance Plan is already complete and available. Public utilities available: water, sewer, and gas. Enjoy proximity to the Marina District, waterfront restaurants, and local attractions while being tucked away from the city\'s busy center. A great opportunity to build in a charming, established neighborhood.