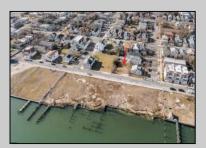

## **COMMENTS**

Available Lot in Gardner's Basin – Quiet Residential Setting in Uptown AC Variance Required This 4,218 sq ft lot is nestled in the sought-after Gardner's Basin section of Uptown Atlantic City—a residential area known for its quieter atmosphere, historic bungalows, and close-knit community. Zoned R-1, the lot does not currently meet zoning requirements for a single-family home—buyer is responsible for obtaining a variance. Variances Required 1. 4,218 sq. ft lot area where 4,500 sq ft is required. 2. 56.25 ft lot width where 60 ft is required. Variance Plan is already complete and available. Public utilities available: water, sewer, and gas. Enjoy proximity to the Marina District, waterfront restaurants, and local attractions while being tucked away from the city\'s busy center. A great opportunity to build in a charming, established neighborhood.