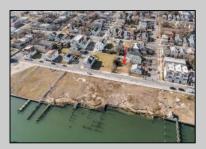

## **COMMENTS**

Available Lot in Gardner's Basin - Quiet Residential Setting in Uptown AC Variance Required This 4,218 sq ft lot is nestled in the sought-after Gardner's Basin section of Uptown Atlantic City—a residential area known for its quieter atmosphere, historic bungalows, and close-knit community. Zoned R-1, the lot does not currently meet zoning requirements for a single-family home—buyer is responsible for obtaining a variance. Variances Required 1. 4,218 sq. ft lot area where 4,500 sq ft is required. 2. 56.25 ft lot width where 60 ft is required. Variance Plan is already complete and available. Public utilities available: water, sewer, and gas. Enjoy proximity to the Marina District, waterfront restaurants, and local attractions while being tucked away from the city\'s busy center. A great opportunity to build in a charming, established neighborhood.