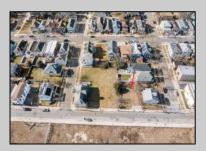

## **COMMENTS**

Available Lot in Gardner's Basin - Quiet Residential Setting in Uptown AC Variance Required This 4,218 sq ft lot is nestled in the sought-after Gardner's Basin section of Uptown Atlantic City—a residential area known for its quieter atmosphere, historic bungalows, and close-knit community. Zoned R-1, the lot does not currently meet zoning requirements for a single-family home—buyer is responsible for obtaining a variance. Variances Required 1. 4,218 sq. ft lot area where 4,500 sq ft is required. 2. 56.25 ft lot width where 60 ft is required. Variance Plan is already complete and available. Public utilities available: water, sewer, and gas. Enjoy proximity to the Marina District, waterfront restaurants, and local attractions while being tucked away from the city\'s busy center. A great opportunity to build in a charming, established neighborhood.