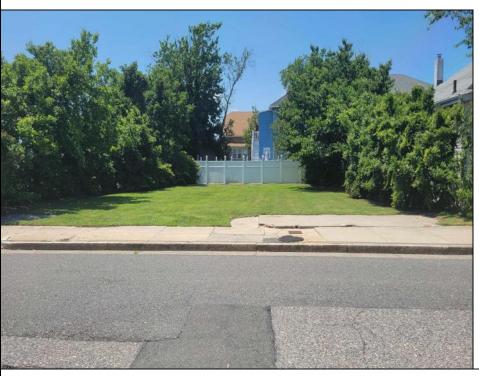

## **COMMENTS**

Available Lot in Gardner's Basin - Quiet Residential Setting in Uptown AC Variance Required This 4,218 sq ft lot is nestled in the sought-after Gardner's Basin section of Uptown Atlantic City—a residential area known for its quieter atmosphere, historic bungalows, and close-knit community. Zoned R-1, the lot does not currently meet zoning requirements for a single-family home—buyer is responsible for obtaining a variance. Variances Required 1. 4,218 sq. ft lot area where 4,500 sq ft is required. 2. 56.25 ft lot width where 60 ft is required. Variance Plan is already complete and available. Public utilities available: water, sewer, and gas. Enjoy proximity to the Marina District, waterfront restaurants, and local attractions while being tucked away from the city\'s busy center. A great opportunity to build in a charming, established neighborhood.