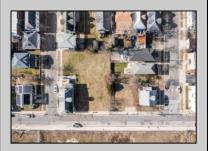

## **COMMENTS**

Available Lot in Gardner's Basin - Quiet Residential Setting in Uptown AC Variance Required This 4,218 sq ft lot is nestled in the sought-after Gardner's Basin section of Uptown Atlantic City—a residential area known for its quieter atmosphere, historic bungalows, and close-knit community. Zoned R-1, the lot does not currently meet zoning requirements for a single-family home—buyer is responsible for obtaining a variance. Variances Required 1. 4,218 sq. ft lot area where 4,500 sq ft is required. 2. 56.25 ft lot width where 60 ft is required. Variance Plan is already complete and available. Public utilities available: water, sewer, and gas. Enjoy proximity to the Marina District, waterfront restaurants, and local attractions while being tucked away from the city\'s busy center. A great opportunity to build in a charming, established neighborhood.