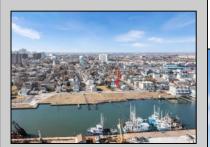

## **COMMENTS**

Available Lot in Gardner's Basin – Quiet Residential Setting in Uptown AC Variance Required This 4,218 sq ft lot is nestled in the sought-after Gardner's Basin section of Uptown Atlantic City—a residential area known for its quieter atmosphere, historic bungalows, and close-knit community. Zoned R-1, the lot does not currently meet zoning requirements for a single-family home—buyer is responsible for obtaining a variance. Variances Required 1. 4,218 sq. ft lot area where 4,500 sq ft is required. 2. 56.25 ft lot width where 60 ft is required. Variance Plan is already complete and available. Public utilities available: water, sewer, and gas. Enjoy proximity to the Marina District, waterfront restaurants, and local attractions while being tucked away from the city\'s busy center. A great opportunity to build in a charming, established neighborhood.