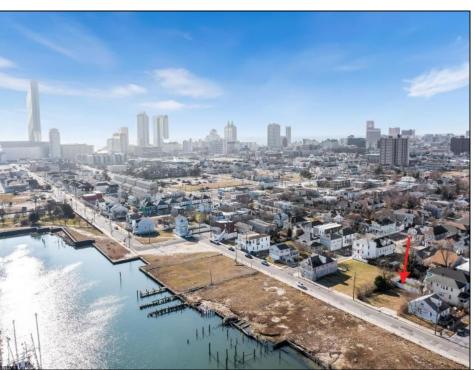

## **COMMENTS**

Available Lot in Gardner's Basin – Quiet Residential Setting in Uptown AC Variance Required This 4,218 sq ft lot is nestled in the sought-after Gardner's Basin section of Uptown Atlantic City—a residential area known for its quieter atmosphere, historic bungalows, and close-knit community. Zoned R-1, the lot does not currently meet zoning requirements for a single-family home—buyer is responsible for obtaining a variance. Variances Required 1. 4,218 sq. ft lot area where 4,500 sq ft is required. 2. 56.25 ft lot width where 60 ft is required. Variance Plan is already complete and available. Public utilities available: water, sewer, and gas. Enjoy proximity to the Marina District, waterfront restaurants, and local attractions while being tucked away from the city\'s busy center. A great opportunity to build in a charming, established neighborhood.