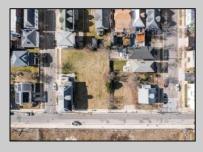

## **COMMENTS**

Available Lot in Gardner's Basin – Quiet Residential Setting in Uptown AC Variance Required This 4,218 sq ft lot is nestled in the sought-after Gardner's Basin section of Uptown Atlantic City—a residential area known for its quieter atmosphere, historic bungalows, and close-knit community. Zoned R-1, the lot does not currently meet zoning requirements for a single-family home—buyer is responsible for obtaining a variance. Variances Required 1. 4,218 sq. ft lot area where 4,500 sq ft is required. 2. 56.25 ft lot width where 60 ft is required. Variance Plan is already complete and available. Public utilities available: water, sewer, and gas. Enjoy proximity to the Marina District, waterfront restaurants, and local attractions while being tucked away from the city\'s busy center. A great opportunity to build in a charming, established neighborhood.