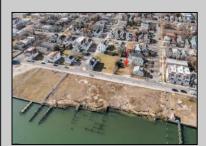

## **COMMENTS**

Available Lot in Gardner's Basin – Quiet Residential Setting in Uptown AC Variance Required This 4,218 sq ft lot is nestled in the sought-after Gardner's Basin section of Uptown Atlantic City—a residential area known for its quieter atmosphere, historic bungalows, and close-knit community. Zoned R-1, the lot does not currently meet zoning requirements for a single-family home—buyer is responsible for obtaining a variance. Variances Required 1. 4,218 sq. ft lot area where 4,500 sq ft is required. 2. 56.25 ft lot width where 60 ft is required. Variance Plan is already complete and available. Public utilities available: water, sewer, and gas. Enjoy proximity to the Marina District, waterfront restaurants, and local attractions while being tucked away from the city\'s busy center. A great opportunity to build in a charming, established neighborhood.