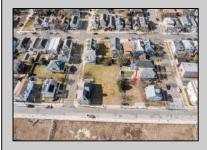

## **COMMENTS**

Available Lot in Gardner's Basin – Quiet Residential Setting in Uptown AC Variance Required This 4,218 sq ft lot is nestled in the sought-after Gardner's Basin section of Uptown Atlantic City—a residential area known for its quieter atmosphere, historic bungalows, and close-knit community. Zoned R-1, the lot does not currently meet zoning requirements for a single-family home—buyer is responsible for obtaining a variance. Variances Required 1. 4,218 sq. ft lot area where 4,500 sq ft is required. 2. 56.25 ft lot width where 60 ft is required. Variance Plan is already complete and available. Public utilities available: water, sewer, and gas. Enjoy proximity to the Marina District, waterfront restaurants, and local attractions while being tucked away from the city\'s busy center. A great opportunity to build in a charming, established neighborhood.