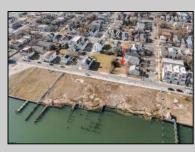

## COMMENTS

Available Lot in Gardner's Basin – Quiet Residential Setting in Uptown AC Variance Required This 4,218 sq ft lot is nestled in the sought-after Gardner's Basin section of Uptown Atlantic City—a residential area known for its quieter atmosphere, historic bungalows, and close-knit community. Zoned R-1, the lot does not currently meet zoning requirements for a single-family home—buyer is responsible for obtaining a variance. Variances Required 1. 4,218 sq. ft lot area where 4,500 sq ft is required. 2. 56.25 ft lot width where 60 ft is required. Variance Plan is already complete and available. Public utilities available: water, sewer, and gas. Enjoy proximity to the Marina District, waterfront restaurants, and local attractions while being tucked away from the cityl's busy center. A great opportunity to build in a charming, established neighborhood. **PROPERTY DETAILS** 