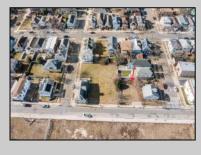

## COMMENTS

Available Lot in Gardner's Basin – Quiet Residential Setting in Uptown AC Variance Required This 4,218 sq ft lot is nestled in the sought-after Gardner's Basin section of Uptown Atlantic City—a residential area known for its quieter atmosphere, historic bungalows, and close-knit community. Zoned R-1, the lot does not currently meet zoning requirements for a single-family home—buyer is responsible for obtaining a variance. Variances Required 1. 4,218 sq. ft lot area where 4,500 sq ft is required. 2. 56.25 ft lot width where 60 ft is required. Variance Plan is already complete and available. Public utilities available: water, sewer, and gas. Enjoy proximity to the Marina District, waterfront restaurants, and local attractions while being tucked away from the cityl's busy center. A great opportunity to build in a charming, established neighborhood. **PROPERTY DETAILS** 