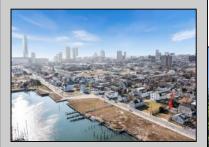

## COMMENTS

Available Lot in Gardner's Basin – Quiet Residential Setting in Uptown AC Variance Required This 4,218 sq ft lot is nestled in the sought-after Gardner's Basin section of Uptown Atlantic City—a residential area known for its quieter atmosphere, historic bungalows, and close-knit community. Zoned R-1, the lot does not currently meet zoning requirements for a single-family home—buyer is responsible for obtaining a variance. Variances Required 1. 4,218 sq. ft lot area where 4,500 sq ft is required. 2. 56.25 ft lot width where 60 ft is required. Variance Plan is already complete and available. Public utilities available: water, sewer, and gas. Enjoy proximity to the Marina District, waterfront restaurants, and local attractions while being tucked away from the city\'s busy center. A great opportunity to build in a charming, established neighborhood.