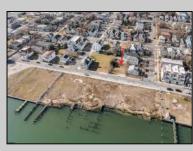

## COMMENTS

Available Lot in Gardner's Basin – Quiet Residential Setting in Uptown AC Variance Required This 4,218 sq ft lot is nestled in the sought-after Gardner's Basin section of Uptown Atlantic City—a residential area known for its quieter atmosphere, historic bungalows, and close-knit community. Zoned R-1, the lot does not currently meet zoning requirements for a single-family home—buyer is responsible for obtaining a variance. Variances Required 1. 4,218 sq. ft lot area where 4,500 sq ft is required. 2. 56.25 ft lot width where 60 ft is required. Variance Plan is already complete and available. Public utilities available: water, sewer, and gas. Enjoy proximity to the Marina District, waterfront restaurants, and local attractions while being tucked away from the cityl's busy center. A great opportunity to build in a charming, established neighborhood. **PROPERTY DETAILS** 