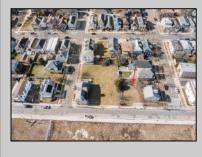

## COMMENTS

Available Lot in Gardner's Basin – Quiet Residential Setting in Uptown AC Variance Required This 4,218 sq ft lot is nestled in the sought-after Gardner's Basin section of Uptown Atlantic City—a residential area known for its quieter atmosphere, historic bungalows, and close-knit community. Zoned R-1, the lot does not currently meet zoning requirements for a single-family home—buyer is responsible for obtaining a variance. Variances Required 1. 4,218 sq. ft lot area where 4,500 sq ft is required. 2. 56.25 ft lot width where 60 ft is required. Variance Plan is already complete and available. Public utilities available: water, sewer, and gas. Enjoy proximity to the Marina District, waterfront restaurants, and local attractions while being tucked away from the cityl's busy center. A great opportunity to build in a charming, established neighborhood. **PROPERTY DETAILS** 