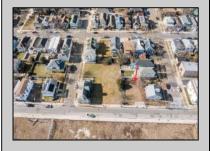

## **COMMENTS**

Available Lot in Gardner's Basin – Quiet Residential Setting in Uptown AC Variance Required This 4,218 sq ft lot is nestled in the sought-after Gardner's Basin section of Uptown Atlantic City—a residential area known for its quieter atmosphere, historic bungalows, and close-knit community. Zoned R-1, the lot does not currently meet zoning requirements for a single-family home—buyer is responsible for obtaining a variance. Variances Required 1. 4,218 sq. ft lot area where 4,500 sq ft is required. 2. 56.25 ft lot width where 60 ft is required. Variance Plan is already complete and available. Public utilities available: water, sewer, and gas. Enjoy proximity to the Marina District, waterfront restaurants, and local attractions while being tucked away from the city\'s busy center. A great opportunity to build in a charming, established neighborhood.