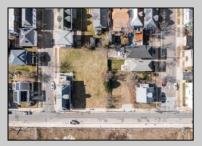

## **COMMENTS**

Available Lot in Gardner's Basin – Quiet Residential Setting in Uptown AC Variance Required This 4,218 sq ft lot is nestled in the sought-after Gardner's Basin section of Uptown Atlantic City—a residential area known for its quieter atmosphere, historic bungalows, and close-knit community. Zoned R-1, the lot does not currently meet zoning requirements for a single-family home—buyer is responsible for obtaining a variance. Variances Required 1. 4,218 sq. ft lot area where 4,500 sq ft is required. 2. 56.25 ft lot width where 60 ft is required. Variance Plan is already complete and available. Public utilities available: water, sewer, and gas. Enjoy proximity to the Marina District, waterfront restaurants, and local attractions while being tucked away from the city\'s busy center. A great opportunity to build in a charming, established neighborhood.