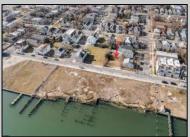

## COMMENTS

Available Lot in Gardner's Basin – Quiet Residential Setting in Uptown AC Variance Required This 4,218 sq ft lot is nestled in the sought-after Gardner's Basin section of Uptown Atlantic City—a residential area known for its quieter atmosphere, historic bungalows, and close-knit community. Zoned R-1, the lot does not currently meet zoning requirements for a single-family home—buyer is responsible for obtaining a variance. Variances Required 1. 4,218 sq. ft lot area where 4,500 sq ft is required. 2. 56.25 ft lot width where 60 ft is required. Variance Plan is already complete and available. Public utilities available: water, sewer, and gas. Enjoy proximity to the Marina District, waterfront restaurants, and local attractions while being tucked away from the city\'s busy center. A great opportunity to build in a charming, established neighborhood.