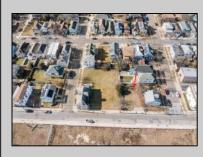

## COMMENTS

Available Lot in Gardner's Basin - Quiet Residential Setting in Uptown AC Variance Required This 4,218 sq ft lot is nestled in the sought-after Gardner's Basin section of Uptown Atlantic City-a residential area known for its quieter atmosphere, historic bungalows, and close-knit community. Zoned R-1, the lot does not currently meet zoning requirements for a single-family home-buyer is responsible for obtaining a variance. Variances Required 1. 4,218 sq. ft lot area where 4,500 sq ft is required. 2. 56.25 ft lot width where 60 ft is required. Variance Plan is already complete and available. Public utilities available: water, sewer, and gas. Enjoy proximity to the Marina District, waterfront restaurants, and local attractions while being tucked away from the city/'s busy center. A great opportunity to build in a charming, established neighborhood. **PROPERTY DETAILS**