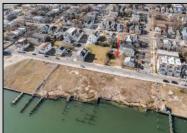

## COMMENTS

Available Lot in Gardner's Basin - Quiet Residential Setting in Uptown AC Variance Required This 4,218 sq ft lot is nestled in the sought-after Gardner's Basin section of Uptown Atlantic City-a residential area known for its quieter atmosphere, historic bungalows, and close-knit community. Zoned R-1, the lot does not currently meet zoning requirements for a single-family home-buyer is responsible for obtaining a variance. Variances Required 1. 4,218 sq. ft lot area where 4,500 sq ft is required. 2. 56.25 ft lot width where 60 ft is required. Variance Plan is already complete and available. Public utilities available: water, sewer, and gas. Enjoy proximity to the Marina District, waterfront restaurants, and local attractions while being tucked away from the city/'s busy center. A great opportunity to build in a charming, established neighborhood. **PROPERTY DETAILS**