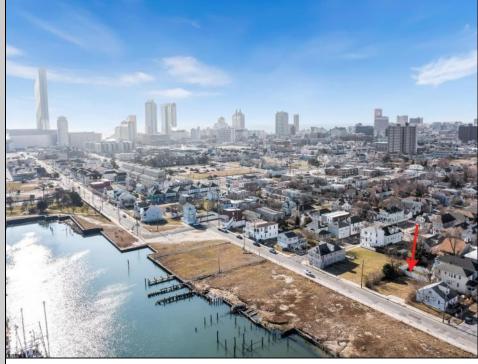

## COMMENTS

Available Lot in Gardner's Basin - Quiet Residential Setting in Uptown AC Variance Required This 4,218 sq ft lot is nestled in the sought-after Gardner's Basin section of Uptown Atlantic City-a residential area known for its quieter atmosphere, historic bungalows, and close-knit community. Zoned R-1, the lot does not currently meet zoning requirements for a single-family home-buyer is responsible for obtaining a variance. Variances Required 1. 4,218 sq. ft lot area where 4,500 sq ft is required. 2. 56.25 ft lot width where 60 ft is required. Variance Plan is already complete and available. Public utilities available: water, sewer, and gas. Enjoy proximity to the Marina District, waterfront restaurants, and local attractions while being tucked away from the city/'s busy center. A great opportunity to build in a charming, established neighborhood. **PROPERTY DETAILS**