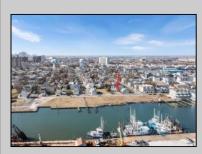

## COMMENTS

Available Lot in Gardner's Basin – Quiet Residential Setting in Uptown AC Variance Required This 4,218 sq ft lot is nestled in the sought-after Gardner's Basin section of Uptown Atlantic City—a residential area known for its quieter atmosphere, historic bungalows, and close-knit community. Zoned R-1, the lot does not currently meet zoning requirements for a single-family home—buyer is responsible for obtaining a variance. Variances Required 1. 4,218 sq. ft lot area where 4,500 sq ft is required. 2. 56.25 ft lot width where 60 ft is required. Variance Plan is already complete and available. Public utilities available: water, sewer, and gas. Enjoy proximity to the Marina District, waterfront restaurants, and local attractions while being tucked away from the cityl's busy center. A great opportunity to build in a charming, established neighborhood. **PROPERTY DETAILS** 