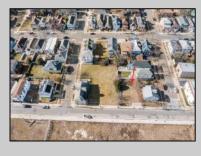

## COMMENTS

Available Lot in Gardner's Basin – Quiet Residential Setting in Uptown AC Variance Required This 4,218 sq ft lot is nestled in the sought-after Gardner's Basin section of Uptown Atlantic City—a residential area known for its quieter atmosphere, historic bungalows, and close-knit community. Zoned R-1, the lot does not currently meet zoning requirements for a single-family home—buyer is responsible for obtaining a variance. Variances Required 1. 4,218 sq. ft lot area where 4,500 sq ft is required. 2. 56.25 ft lot width where 60 ft is required. Variance Plan is already complete and available. Public utilities available: water, sewer, and gas. Enjoy proximity to the Marina District, waterfront restaurants, and local attractions while being tucked away from the cityl's busy center. A great opportunity to build in a charming, established neighborhood. **PROPERTY DETAILS** 