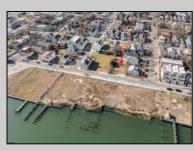

## COMMENTS

Available Lot in Gardner's Basin – Quiet Residential Setting in Uptown AC Variance Required This 4,218 sq ft lot is nestled in the sought-after Gardner's Basin section of Uptown Atlantic City—a residential area known for its quieter atmosphere, historic bungalows, and close-knit community. Zoned R-1, the lot does not currently meet zoning requirements for a single-family home—buyer is responsible for obtaining a variance. Variances Required 1. 4,218 sq. ft lot area where 4,500 sq ft is required. 2. 56.25 ft lot width where 60 ft is required. Variance Plan is already complete and available. Public utilities available: water, sewer, and gas. Enjoy proximity to the Marina District, waterfront restaurants, and local attractions while being tucked away from the cityl's busy center. A great opportunity to build in a charming, established neighborhood. **PROPERTY DETAILS** 