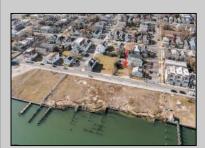

## **COMMENTS**

Available Lot in Gardner's Basin – Quiet Residential Setting in Uptown AC Variance Required This 4,218 sq ft lot is nestled in the sought-after Gardner's Basin section of Uptown Atlantic City—a residential area known for its quieter atmosphere, historic bungalows, and close-knit community. Zoned R-1, the lot does not currently meet zoning requirements for a single-family home—buyer is responsible for obtaining a variance. Variances Required 1. 4,218 sq. ft lot area where 4,500 sq ft is required. 2. 56.25 ft lot width where 60 ft is required. Variance Plan is already complete and available. Public utilities available: water, sewer, and gas. Enjoy proximity to the Marina District, waterfront restaurants, and local attractions while being tucked away from the city\'s busy center. A great opportunity to build in a charming, established neighborhood.