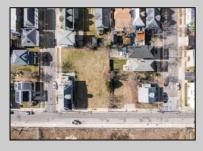

## **COMMENTS**

Available Lot in Gardner's Basin – Quiet Residential Setting in Uptown AC Variance Required This 4,218 sq ft lot is nestled in the sought-after Gardner's Basin section of Uptown Atlantic City—a residential area known for its quieter atmosphere, historic bungalows, and close-knit community. Zoned R-1, the lot does not currently meet zoning requirements for a single-family home—buyer is responsible for obtaining a variance. Variances Required 1. 4,218 sq. ft lot area where 4,500 sq ft is required. 2. 56.25 ft lot width where 60 ft is required. Variance Plan is already complete and available. Public utilities available: water, sewer, and gas. Enjoy proximity to the Marina District, waterfront restaurants, and local attractions while being tucked away from the city\'s busy center. A great opportunity to build in a charming, established neighborhood.