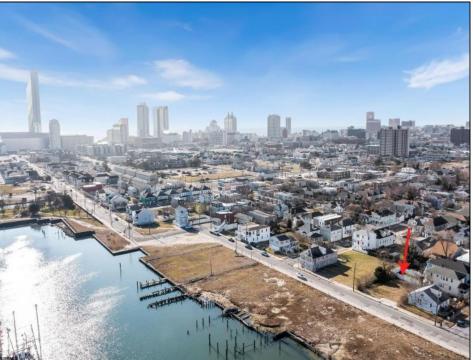

## **COMMENTS**

Available Lot in Gardner's Basin – Quiet Residential Setting in Uptown AC Variance Required This 4,218 sq ft lot is nestled in the sought-after Gardner's Basin section of Uptown Atlantic City—a residential area known for its quieter atmosphere, historic bungalows, and close-knit community. Zoned R-1, the lot does not currently meet zoning requirements for a single-family home—buyer is responsible for obtaining a variance. Variances Required 1. 4,218 sq. ft lot area where 4,500 sq ft is required. 2. 56.25 ft lot width where 60 ft is required. Variance Plan is already complete and available. Public utilities available: water, sewer, and gas. Enjoy proximity to the Marina District, waterfront restaurants, and local attractions while being tucked away from the city\'s busy center. A great opportunity to build in a charming, established neighborhood.