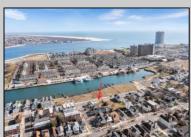

## **COMMENTS**

Available Lot in Gardner's Basin – Quiet Residential Setting in Uptown AC Variance Required This 4,218 sq ft lot is nestled in the sought-after Gardner's Basin section of Uptown Atlantic City—a residential area known for its quieter atmosphere, historic bungalows, and close-knit community. Zoned R-1, the lot does not currently meet zoning requirements for a single-family home—buyer is responsible for obtaining a variance. Variances Required 1. 4,218 sq. ft lot area where 4,500 sq ft is required. 2. 56.25 ft lot width where 60 ft is required. Variance Plan is already complete and available. Public utilities available: water, sewer, and gas. Enjoy proximity to the Marina District, waterfront restaurants, and local attractions while being tucked away from the city\'s busy center. A great opportunity to build in a charming, established neighborhood.