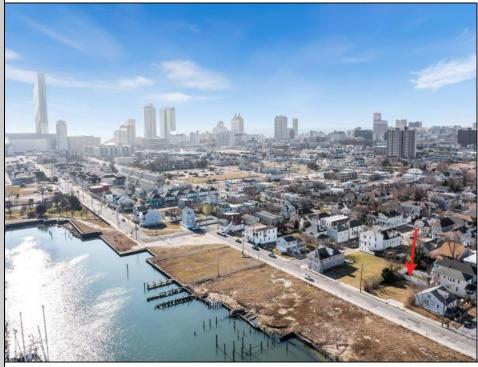

## COMMENTS

Available Lot in Gardner's Basin – Quiet Residential Setting in Uptown AC Variance Required This 4,218 sq ft lot is nestled in the sought-after Gardner's Basin section of Uptown Atlantic City—a residential area known for its quieter atmosphere, historic bungalows, and close-knit community. Zoned R-1, the lot does not currently meet zoning requirements for a single-family home—buyer is responsible for obtaining a variance. Variances Required 1. 4,218 sq. ft lot area where 4,500 sq ft is required. 2. 56.25 ft lot width where 60 ft is required. Variance Plan is already complete and available. Public utilities available: water, sewer, and gas. Enjoy proximity to the Marina District, waterfront restaurants, and local attractions while being tucked away from the cityl's busy center. A great opportunity to build in a charming, established neighborhood. **PROPERTY DETAILS** 