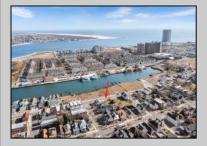

## COMMENTS

Available Lot in Gardner's Basin – Quiet Residential Setting in Uptown AC Variance Required This 4,218 sq ft lot is nestled in the sought-after Gardner's Basin section of Uptown Atlantic City—a residential area known for its quieter atmosphere, historic bungalows, and close-knit community. Zoned R-1, the lot does not currently meet zoning requirements for a single-family home—buyer is responsible for obtaining a variance. Variances Required 1. 4,218 sq. ft lot area where 4,500 sq ft is required. 2. 56.25 ft lot width where 60 ft is required. Variance Plan is already complete and available. Public utilities available: water, sewer, and gas. Enjoy proximity to the Marina District, waterfront restaurants, and local attractions while being tucked away from the cityl's busy center. A great opportunity to build in a charming, established neighborhood. **PROPERTY DETAILS** 