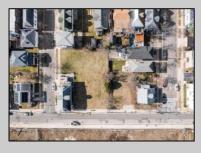

## **COMMENTS**

Available Lot in Gardner's Basin – Quiet Residential Setting in Uptown AC Variance Required This 4,218 sq ft lot is nestled in the sought-after Gardner's Basin section of Uptown Atlantic City—a residential area known for its quieter atmosphere, historic bungalows, and close-knit community. Zoned R-1, the lot does not currently meet zoning requirements for a single-family home—buyer is responsible for obtaining a variance. Variances Required 1. 4,218 sq. ft lot area where 4,500 sq ft is required. 2. 56.25 ft lot width where 60 ft is required. Variance Plan is already complete and available. Public utilities available: water, sewer, and gas. Enjoy proximity to the Marina District, waterfront restaurants, and local attractions while being tucked away from the city\'s busy center. A great opportunity to build in a charming, established neighborhood.