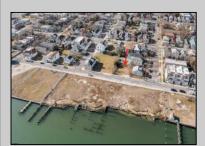

## **COMMENTS**

Available Lot in Gardner's Basin – Quiet Residential Setting in Uptown AC Variance Required This 4,218 sq ft lot is nestled in the sought-after Gardner's Basin section of Uptown Atlantic City—a residential area known for its quieter atmosphere, historic bungalows, and close-knit community. Zoned R-1, the lot does not currently meet zoning requirements for a single-family home—buyer is responsible for obtaining a variance. Variances Required 1. 4,218 sq. ft lot area where 4,500 sq ft is required. 2. 56.25 ft lot width where 60 ft is required. Variance Plan is already complete and available. Public utilities available: water, sewer, and gas. Enjoy proximity to the Marina District, waterfront restaurants, and local attractions while being tucked away from the city\'s busy center. A great opportunity to build in a charming, established neighborhood.