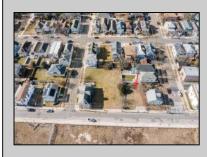

## COMMENTS

Available Lot in Gardner's Basin – Quiet Residential Setting in Uptown AC Variance Required This 4,218 sq ft lot is nestled in the sought-after Gardner's Basin section of Uptown Atlantic City—a residential area known for its quieter atmosphere, historic bungalows, and close-knit community. Zoned R-1, the lot does not currently meet zoning requirements for a single-family home—buyer is responsible for obtaining a variance. Variances Required 1. 4,218 sq. ft lot area where 4,500 sq ft is required. 2. 56.25 ft lot width where 60 ft is required. Variance Plan is already complete and available. Public utilities available: water, sewer, and gas. Enjoy proximity to the Marina District, waterfront restaurants, and local attractions while being tucked away from the cityl's busy center. A great opportunity to build in a charming, established neighborhood. **PROPERTY DETAILS** 