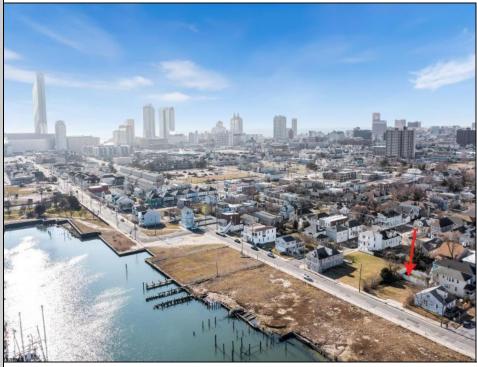

## COMMENTS

Available Lot in Gardner's Basin – Quiet Residential Setting in Uptown AC Variance Required This 4,218 sq ft lot is nestled in the sought-after Gardner's Basin section of Uptown Atlantic City—a residential area known for its quieter atmosphere, historic bungalows, and close-knit community. Zoned R-1, the lot does not currently meet zoning requirements for a single-family home—buyer is responsible for obtaining a variance. Variances Required 1. 4,218 sq. ft lot area where 4,500 sq ft is required. 2. 56.25 ft lot width where 60 ft is required. Variance Plan is already complete and available. Public utilities available: water, sewer, and gas. Enjoy proximity to the Marina District, waterfront restaurants, and local attractions while being tucked away from the cityl's busy center. A great opportunity to build in a charming, established neighborhood. **PROPERTY DETAILS** 