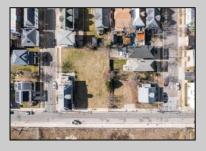

## **COMMENTS**

Available Lot in Gardner's Basin – Quiet Residential Setting in Uptown AC Variance Required This 4,218 sq ft lot is nestled in the sought-after Gardner's Basin section of Uptown Atlantic City—a residential area known for its quieter atmosphere, historic bungalows, and close-knit community. Zoned R-1, the lot does not currently meet zoning requirements for a single-family home—buyer is responsible for obtaining a variance. Variances Required 1. 4,218 sq. ft lot area where 4,500 sq ft is required. 2. 56.25 ft lot width where 60 ft is required. Variance Plan is already complete and available. Public utilities available: water, sewer, and gas. Enjoy proximity to the Marina District, waterfront restaurants, and local attractions while being tucked away from the city\'s busy center. A great opportunity to build in a charming, established neighborhood.