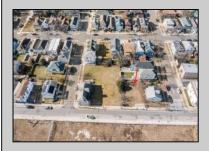

## **COMMENTS**

Available Lot in Gardner's Basin – Quiet Residential Setting in Uptown AC Variance Required This 4,218 sq ft lot is nestled in the sought-after Gardner's Basin section of Uptown Atlantic City—a residential area known for its quieter atmosphere, historic bungalows, and close-knit community. Zoned R-1, the lot does not currently meet zoning requirements for a single-family home—buyer is responsible for obtaining a variance. Variances Required 1. 4,218 sq. ft lot area where 4,500 sq ft is required. 2. 56.25 ft lot width where 60 ft is required. Variance Plan is already complete and available. Public utilities available: water, sewer, and gas. Enjoy proximity to the Marina District, waterfront restaurants, and local attractions while being tucked away from the city\'s busy center. A great opportunity to build in a charming, established neighborhood.