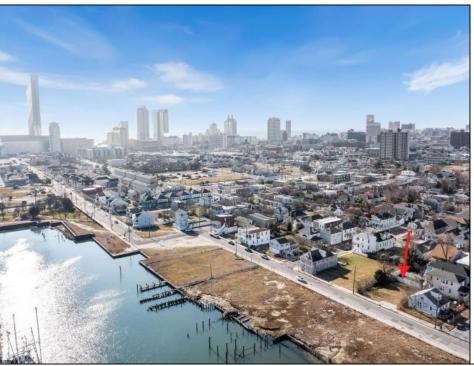

## **COMMENTS**

Available Lot in Gardner's Basin – Quiet Residential Setting in Uptown AC Variance Required This 4,218 sq ft lot is nestled in the sought-after Gardner's Basin section of Uptown Atlantic City—a residential area known for its quieter atmosphere, historic bungalows, and close-knit community. Zoned R-1, the lot does not currently meet zoning requirements for a single-family home—buyer is responsible for obtaining a variance. Variances Required 1. 4,218 sq. ft lot area where 4,500 sq ft is required. 2. 56.25 ft lot width where 60 ft is required. Variance Plan is already complete and available. Public utilities available: water, sewer, and gas. Enjoy proximity to the Marina District, waterfront restaurants, and local attractions while being tucked away from the city\'s busy center. A great opportunity to build in a charming, established neighborhood.