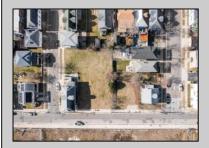

## COMMENTS

Available Lot in Gardner's Basin – Quiet Residential Setting in Uptown AC Variance Required This 4,218 sq ft lot is nestled in the sought-after Gardner's Basin section of Uptown Atlantic City—a residential area known for its quieter atmosphere, historic bungalows, and close-knit community. Zoned R-1, the lot does not currently meet zoning requirements for a single-family home—buyer is responsible for obtaining a variance. Variances Required 1. 4,218 sq. ft lot area where 4,500 sq ft is required. 2. 56.25 ft lot width where 60 ft is required. Variance Plan is already complete and available. Public utilities available: water, sewer, and gas. Enjoy proximity to the Marina District, waterfront restaurants, and local attractions while being tucked away from the city\'s busy center. A great opportunity to build in a charming, established neighborhood.