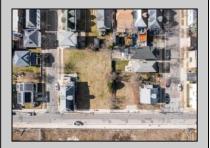

## COMMENTS

Available Lot in Gardner's Basin – Quiet Residential Setting in Uptown AC Variance Required This 4,218 sq ft lot is nestled in the sought-after Gardner's Basin section of Uptown Atlantic City—a residential area known for its quieter atmosphere, historic bungalows, and close-knit community. Zoned R-1, the lot does not currently meet zoning requirements for a single-family home—buyer is responsible for obtaining a variance. Variances Required 1. 4,218 sq. ft lot area where 4,500 sq ft is required. 2. 56.25 ft lot width where 60 ft is required. Variance Plan is already complete and available. Public utilities available: water, sewer, and gas. Enjoy proximity to the Marina District, waterfront restaurants, and local attractions while being tucked away from the city\'s busy center. A great opportunity to build in a charming, established neighborhood.