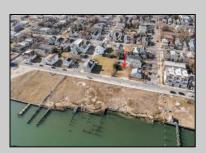

## **COMMENTS**

Available Lot in Gardner's Basin – Quiet Residential Setting in Uptown AC Variance Required This 4,218 sq ft lot is nestled in the sought-after Gardner's Basin section of Uptown Atlantic City—a residential area known for its quieter atmosphere, historic bungalows, and close-knit community. Zoned R-1, the lot does not currently meet zoning requirements for a single-family home—buyer is responsible for obtaining a variance. Variances Required 1. 4,218 sq. ft lot area where 4,500 sq ft is required. 2. 56.25 ft lot width where 60 ft is required. Variance Plan is already complete and available. Public utilities available: water, sewer, and gas. Enjoy proximity to the Marina District, waterfront restaurants, and local attractions while being tucked away from the city\'s busy center. A great opportunity to build in a charming, established neighborhood.