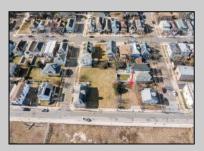

## **COMMENTS**

Available Lot in Gardner's Basin – Quiet Residential Setting in Uptown AC Variance Required This 4,218 sq ft lot is nestled in the sought-after Gardner's Basin section of Uptown Atlantic City—a residential area known for its quieter atmosphere, historic bungalows, and close-knit community. Zoned R-1, the lot does not currently meet zoning requirements for a single-family home—buyer is responsible for obtaining a variance. Variances Required 1. 4,218 sq. ft lot area where 4,500 sq ft is required. 2. 56.25 ft lot width where 60 ft is required. Variance Plan is already complete and available. Public utilities available: water, sewer, and gas. Enjoy proximity to the Marina District, waterfront restaurants, and local attractions while being tucked away from the city\'s busy center. A great opportunity to build in a charming, established neighborhood.