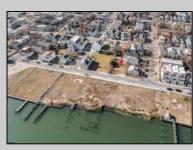

## COMMENTS

Available Lot in Gardner's Basin – Quiet Residential Setting in Uptown AC Variance Required This 4,218 sq ft lot is nestled in the sought-after Gardner's Basin section of Uptown Atlantic City—a residential area known for its quieter atmosphere, historic bungalows, and close-knit community. Zoned R-1, the lot does not currently meet zoning requirements for a single-family home—buyer is responsible for obtaining a variance. Variances Required 1. 4,218 sq. ft lot area where 4,500 sq ft is required. 2. 56.25 ft lot width where 60 ft is required. Variance Plan is already complete and available. Public utilities available: water, sewer, and gas. Enjoy proximity to the Marina District, waterfront restaurants, and local attractions while being tucked away from the cityl's busy center. A great opportunity to build in a charming, established neighborhood. **PROPERTY DETAILS** 