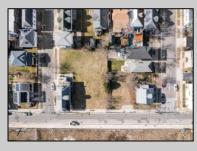

## COMMENTS

Available Lot in Gardner's Basin - Quiet Residential Setting in Uptown AC Variance Required This 4,218 sq ft lot is nestled in the sought-after Gardner's Basin section of Uptown Atlantic City-a residential area known for its quieter atmosphere, historic bungalows, and close-knit community. Zoned R-1, the lot does not currently meet zoning requirements for a single-family home-buyer is responsible for obtaining a variance. Variances Required 1. 4,218 sq. ft lot area where 4,500 sq ft is required. 2. 56.25 ft lot width where 60 ft is required. Variance Plan is already complete and available. Public utilities available: water, sewer, and gas. Enjoy proximity to the Marina District, waterfront restaurants, and local attractions while being tucked away from the city/'s busy center. A great opportunity to build in a charming, established neighborhood.