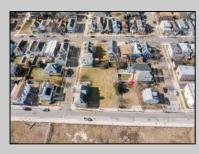

## COMMENTS

Available Lot in Gardner's Basin - Quiet Residential Setting in Uptown AC Variance Required This 4,218 sq ft lot is nestled in the sought-after Gardner's Basin section of Uptown Atlantic City-a residential area known for its quieter atmosphere, historic bungalows, and close-knit community. Zoned R-1, the lot does not currently meet zoning requirements for a single-family home-buyer is responsible for obtaining a variance. Variances Required 1. 4,218 sq. ft lot area where 4,500 sq ft is required. 2. 56.25 ft lot width where 60 ft is required. Variance Plan is already complete and available. Public utilities available: water, sewer, and gas. Enjoy proximity to the Marina District, waterfront restaurants, and local attractions while being tucked away from the city/'s busy center. A great opportunity to build in a charming, established neighborhood.