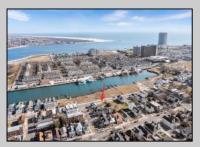

## COMMENTS

Available Lot in Gardner's Basin - Quiet Residential Setting in Uptown AC Variance Required This 4,218 sq ft lot is nestled in the sought-after Gardner's Basin section of Uptown Atlantic City-a residential area known for its quieter atmosphere, historic bungalows, and close-knit community. Zoned R-1, the lot does not currently meet zoning requirements for a single-family home-buyer is responsible for obtaining a variance. Variances Required 1. 4,218 sq. ft lot area where 4,500 sq ft is required. 2. 56.25 ft lot width where 60 ft is required. Variance Plan is already complete and available. Public utilities available: water, sewer, and gas. Enjoy proximity to the Marina District, waterfront restaurants, and local attractions while being tucked away from the city/'s busy center. A great opportunity to build in a charming, established neighborhood.