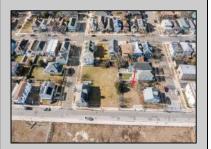

## COMMENTS

Available Lot in Gardner's Basin – Quiet Residential Setting in Uptown AC Variance Required This 4,218 sq ft lot is nestled in the sought-after Gardner's Basin section of Uptown Atlantic City—a residential area known for its quieter atmosphere, historic bungalows, and close-knit community. Zoned R-1, the lot does not currently meet zoning requirements for a single-family home—buyer is responsible for obtaining a variance. Variances Required 1. 4,218 sq. ft lot area where 4,500 sq ft is required. 2. 56.25 ft lot width where 60 ft is required. Variance Plan is already complete and available. Public utilities available: water, sewer, and gas. Enjoy proximity to the Marina District, waterfront restaurants, and local attractions while being tucked away from the city\'s busy center. A great opportunity to build in a charming, established neighborhood.