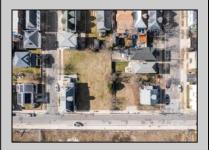

## COMMENTS

Available Lot in Gardner's Basin – Quiet Residential Setting in Uptown AC Variance Required This 4,218 sq ft lot is nestled in the sought-after Gardner's Basin section of Uptown Atlantic City—a residential area known for its quieter atmosphere, historic bungalows, and close-knit community. Zoned R-1, the lot does not currently meet zoning requirements for a single-family home—buyer is responsible for obtaining a variance. Variances Required 1. 4,218 sq. ft lot area where 4,500 sq ft is required. 2. 56.25 ft lot width where 60 ft is required. Variance Plan is already complete and available. Public utilities available: water, sewer, and gas. Enjoy proximity to the Marina District, waterfront restaurants, and local attractions while being tucked away from the city\'s busy center. A great opportunity to build in a charming, established neighborhood.