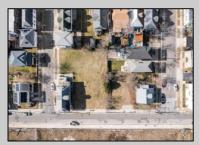

## **COMMENTS**

Available Lot in Gardner's Basin – Quiet Residential Setting in Uptown AC Variance Required This 4,218 sq ft lot is nestled in the sought-after Gardner's Basin section of Uptown Atlantic City—a residential area known for its quieter atmosphere, historic bungalows, and close-knit community. Zoned R-1, the lot does not currently meet zoning requirements for a single-family home—buyer is responsible for obtaining a variance. Variances Required 1. 4,218 sq. ft lot area where 4,500 sq ft is required. 2. 56.25 ft lot width where 60 ft is required. Variance Plan is already complete and available. Public utilities available: water, sewer, and gas. Enjoy proximity to the Marina District, waterfront restaurants, and local attractions while being tucked away from the city\'s busy center. A great opportunity to build in a charming, established neighborhood.