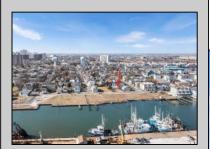

## **COMMENTS**

Available Lot in Gardner's Basin – Quiet Residential Setting in Uptown AC Variance Required This 4,218 sq ft lot is nestled in the sought-after Gardner's Basin section of Uptown Atlantic City—a residential area known for its quieter atmosphere, historic bungalows, and close-knit community. Zoned R-1, the lot does not currently meet zoning requirements for a single-family home—buyer is responsible for obtaining a variance. Variances Required 1. 4,218 sq. ft lot area where 4,500 sq ft is required. 2. 56.25 ft lot width where 60 ft is required. Variance Plan is already complete and available. Public utilities available: water, sewer, and gas. Enjoy proximity to the Marina District, waterfront restaurants, and local attractions while being tucked away from the city\'s busy center. A great opportunity to build in a charming, established neighborhood.