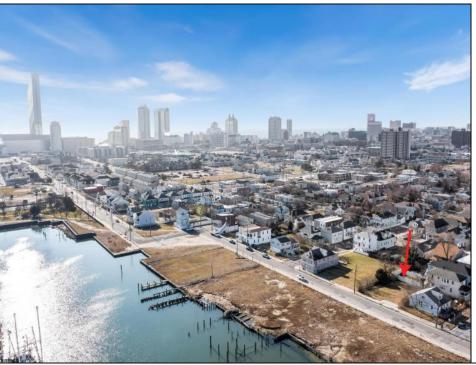

## **COMMENTS**

Available Lot in Gardner's Basin – Quiet Residential Setting in Uptown AC Variance Required This 4,218 sq ft lot is nestled in the sought-after Gardner's Basin section of Uptown Atlantic City—a residential area known for its quieter atmosphere, historic bungalows, and close-knit community. Zoned R-1, the lot does not currently meet zoning requirements for a single-family home—buyer is responsible for obtaining a variance. Variances Required 1. 4,218 sq. ft lot area where 4,500 sq ft is required. 2. 56.25 ft lot width where 60 ft is required. Variance Plan is already complete and available. Public utilities available: water, sewer, and gas. Enjoy proximity to the Marina District, waterfront restaurants, and local attractions while being tucked away from the city\'s busy center. A great opportunity to build in a charming, established neighborhood.