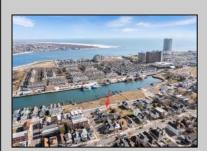

## **COMMENTS**

Available Lot in Gardner's Basin – Quiet Residential Setting in Uptown AC Variance Required This 4,218 sq ft lot is nestled in the sought-after Gardner's Basin section of Uptown Atlantic City—a residential area known for its quieter atmosphere, historic bungalows, and close-knit community. Zoned R-1, the lot does not currently meet zoning requirements for a single-family home—buyer is responsible for obtaining a variance. Variances Required 1. 4,218 sq. ft lot area where 4,500 sq ft is required. 2. 56.25 ft lot width where 60 ft is required. Variance Plan is already complete and available. Public utilities available: water, sewer, and gas. Enjoy proximity to the Marina District, waterfront restaurants, and local attractions while being tucked away from the city\'s busy center. A great opportunity to build in a charming, established neighborhood.