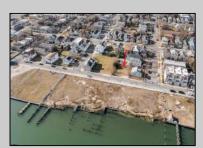

## **COMMENTS**

Available Lot in Gardner's Basin – Quiet Residential Setting in Uptown AC Variance Required This 4,218 sq ft lot is nestled in the sought-after Gardner's Basin section of Uptown Atlantic City—a residential area known for its quieter atmosphere, historic bungalows, and close-knit community. Zoned R-1, the lot does not currently meet zoning requirements for a single-family home—buyer is responsible for obtaining a variance. Variances Required 1. 4,218 sq. ft lot area where 4,500 sq ft is required. 2. 56.25 ft lot width where 60 ft is required. Variance Plan is already complete and available. Public utilities available: water, sewer, and gas. Enjoy proximity to the Marina District, waterfront restaurants, and local attractions while being tucked away from the city\'s busy center. A great opportunity to build in a charming, established neighborhood.