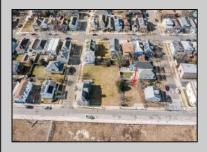

## **COMMENTS**

Available Lot in Gardner's Basin – Quiet Residential Setting in Uptown AC Variance Required This 4,218 sq ft lot is nestled in the sought-after Gardner's Basin section of Uptown Atlantic City—a residential area known for its quieter atmosphere, historic bungalows, and close-knit community. Zoned R-1, the lot does not currently meet zoning requirements for a single-family home—buyer is responsible for obtaining a variance. Variances Required 1. 4,218 sq. ft lot area where 4,500 sq ft is required. 2. 56.25 ft lot width where 60 ft is required. Variance Plan is already complete and available. Public utilities available: water, sewer, and gas. Enjoy proximity to the Marina District, waterfront restaurants, and local attractions while being tucked away from the city\'s busy center. A great opportunity to build in a charming, established neighborhood.