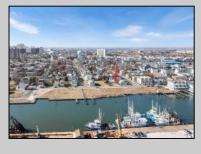

## COMMENTS

Available Lot in Gardner's Basin – Quiet Residential Setting in Uptown AC Variance Required This 4,218 sq ft lot is nestled in the sought-after Gardner's Basin section of Uptown Atlantic City—a residential area known for its quieter atmosphere, historic bungalows, and close-knit community. Zoned R-1, the lot does not currently meet zoning requirements for a single-family home—buyer is responsible for obtaining a variance. Variances Required 1. 4,218 sq. ft lot area where 4,500 sq ft is required. 2. 56.25 ft lot width where 60 ft is required. Variance Plan is already complete and available. Public utilities available: water, sewer, and gas. Enjoy proximity to the Marina District, waterfront restaurants, and local attractions while being tucked away from the cityl's busy center. A great opportunity to build in a charming, established neighborhood. **PROPERTY DETAILS** 