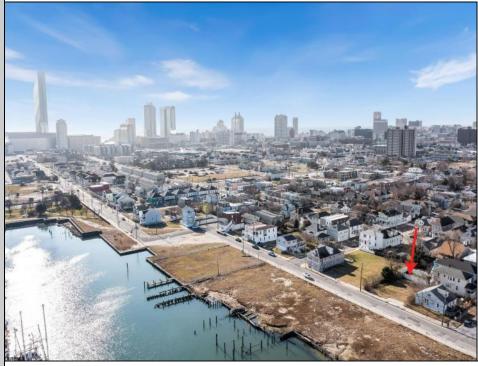

## COMMENTS

Available Lot in Gardner's Basin – Quiet Residential Setting in Uptown AC Variance Required This 4,218 sq ft lot is nestled in the sought-after Gardner's Basin section of Uptown Atlantic City—a residential area known for its quieter atmosphere, historic bungalows, and close-knit community. Zoned R-1, the lot does not currently meet zoning requirements for a single-family home—buyer is responsible for obtaining a variance. Variances Required 1. 4,218 sq. ft lot area where 4,500 sq ft is required. 2. 56.25 ft lot width where 60 ft is required. Variance Plan is already complete and available. Public utilities available: water, sewer, and gas. Enjoy proximity to the Marina District, waterfront restaurants, and local attractions while being tucked away from the cityl's busy center. A great opportunity to build in a charming, established neighborhood. **PROPERTY DETAILS** 