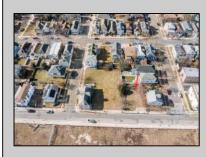

## COMMENTS

Available Lot in Gardner's Basin – Quiet Residential Setting in Uptown AC Variance Required This 4,218 sq ft lot is nestled in the sought-after Gardner's Basin section of Uptown Atlantic City—a residential area known for its quieter atmosphere, historic bungalows, and close-knit community. Zoned R-1, the lot does not currently meet zoning requirements for a single-family home—buyer is responsible for obtaining a variance. Variances Required 1. 4,218 sq. ft lot area where 4,500 sq ft is required. 2. 56.25 ft lot width where 60 ft is required. Variance Plan is already complete and available. Public utilities available: water, sewer, and gas. Enjoy proximity to the Marina District, waterfront restaurants, and local attractions while being tucked away from the cityl's busy center. A great opportunity to build in a charming, established neighborhood. **PROPERTY DETAILS** 