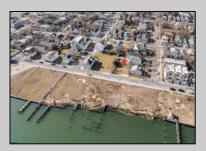

## **COMMENTS**

Available Lot in Gardner's Basin – Quiet Residential Setting in Uptown AC Variance Required This 4,218 sq ft lot is nestled in the sought-after Gardner's Basin section of Uptown Atlantic City—a residential area known for its quieter atmosphere, historic bungalows, and close-knit community. Zoned R-1, the lot does not currently meet zoning requirements for a single-family home—buyer is responsible for obtaining a variance. Variances Required 1. 4,218 sq. ft lot area where 4,500 sq ft is required. 2. 56.25 ft lot width where 60 ft is required. Variance Plan is already complete and available. Public utilities available: water, sewer, and gas. Enjoy proximity to the Marina District, waterfront restaurants, and local attractions while being tucked away from the city\'s busy center. A great opportunity to build in a charming, established neighborhood.