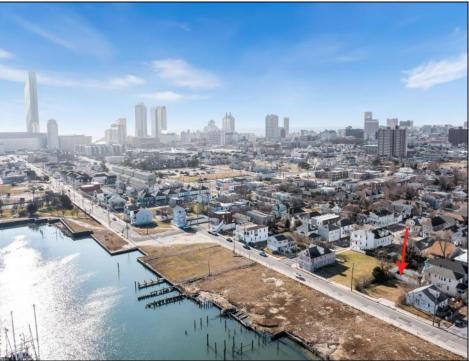

## **COMMENTS**

Available Lot in Gardner's Basin – Quiet Residential Setting in Uptown AC Variance Required This 4,218 sq ft lot is nestled in the sought-after Gardner's Basin section of Uptown Atlantic City—a residential area known for its quieter atmosphere, historic bungalows, and close-knit community. Zoned R-1, the lot does not currently meet zoning requirements for a single-family home—buyer is responsible for obtaining a variance. Variances Required 1. 4,218 sq. ft lot area where 4,500 sq ft is required. 2. 56.25 ft lot width where 60 ft is required. Variance Plan is already complete and available. Public utilities available: water, sewer, and gas. Enjoy proximity to the Marina District, waterfront restaurants, and local attractions while being tucked away from the city\'s busy center. A great opportunity to build in a charming, established neighborhood.