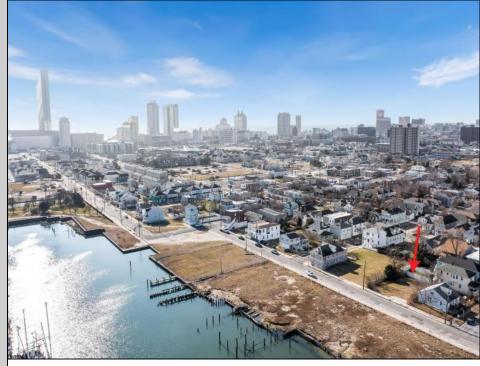

## COMMENTS

Available Lot in Gardner's Basin - Quiet Residential Setting in Uptown AC Variance Required This 4,218 sq ft lot is nestled in the sought-after Gardner's Basin section of Uptown Atlantic City-a residential area known for its quieter atmosphere, historic bungalows, and close-knit community. Zoned R-1, the lot does not currently meet zoning requirements for a single-family home-buyer is responsible for obtaining a variance. Variances Required 1. 4,218 sq. ft lot area where 4,500 sq ft is required. 2. 56.25 ft lot width where 60 ft is required. Variance Plan is already complete and available. Public utilities available: water, sewer, and gas. Enjoy proximity to the Marina District, waterfront restaurants, and local attractions while being tucked away from the city/'s busy center. A great opportunity to build in a charming, established neighborhood.