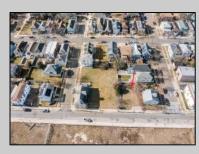

## COMMENTS

Available Lot in Gardner's Basin - Quiet Residential Setting in Uptown AC Variance Required This 4,218 sq ft lot is nestled in the sought-after Gardner's Basin section of Uptown Atlantic City-a residential area known for its quieter atmosphere, historic bungalows, and close-knit community. Zoned R-1, the lot does not currently meet zoning requirements for a single-family home-buyer is responsible for obtaining a variance. Variances Required 1. 4,218 sq. ft lot area where 4,500 sq ft is required. 2. 56.25 ft lot width where 60 ft is required. Variance Plan is already complete and available. Public utilities available: water, sewer, and gas. Enjoy proximity to the Marina District, waterfront restaurants, and local attractions while being tucked away from the city/'s busy center. A great opportunity to build in a charming, established neighborhood.