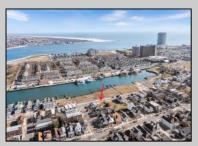

## COMMENTS

Available Lot in Gardner's Basin - Quiet Residential Setting in Uptown AC Variance Required This 4,218 sq ft lot is nestled in the sought-after Gardner's Basin section of Uptown Atlantic City-a residential area known for its quieter atmosphere, historic bungalows, and close-knit community. Zoned R-1, the lot does not currently meet zoning requirements for a single-family home-buyer is responsible for obtaining a variance. Variances Required 1. 4,218 sq. ft lot area where 4,500 sq ft is required. 2. 56.25 ft lot width where 60 ft is required. Variance Plan is already complete and available. Public utilities available: water, sewer, and gas. Enjoy proximity to the Marina District, waterfront restaurants, and local attractions while being tucked away from the city/'s busy center. A great opportunity to build in a charming, established neighborhood.