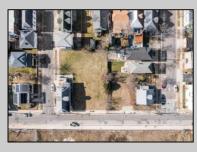

## COMMENTS

Available Lot in Gardner's Basin - Quiet Residential Setting in Uptown AC Variance Required This 4,218 sq ft lot is nestled in the sought-after Gardner's Basin section of Uptown Atlantic City-a residential area known for its quieter atmosphere, historic bungalows, and close-knit community. Zoned R-1, the lot does not currently meet zoning requirements for a single-family home-buyer is responsible for obtaining a variance. Variances Required 1. 4,218 sq. ft lot area where 4,500 sq ft is required. 2. 56.25 ft lot width where 60 ft is required. Variance Plan is already complete and available. Public utilities available: water, sewer, and gas. Enjoy proximity to the Marina District, waterfront restaurants, and local attractions while being tucked away from the city/'s busy center. A great opportunity to build in a charming, established neighborhood.