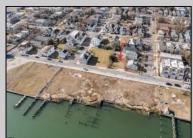

## COMMENTS

Available Lot in Gardner's Basin - Quiet Residential Setting in Uptown AC Variance Required This 4,218 sq ft lot is nestled in the sought-after Gardner's Basin section of Uptown Atlantic City-a residential area known for its quieter atmosphere, historic bungalows, and close-knit community. Zoned R-1, the lot does not currently meet zoning requirements for a single-family home-buyer is responsible for obtaining a variance. Variances Required 1. 4,218 sq. ft lot area where 4,500 sq ft is required. 2. 56.25 ft lot width where 60 ft is required. Variance Plan is already complete and available. Public utilities available: water, sewer, and gas. Enjoy proximity to the Marina District, waterfront restaurants, and local attractions while being tucked away from the city/'s busy center. A great opportunity to build in a charming, established neighborhood.