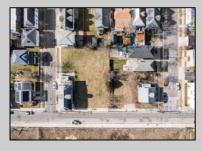

## **COMMENTS**

Available Lot in Gardner's Basin – Quiet Residential Setting in Uptown AC Variance Required This 4,218 sq ft lot is nestled in the sought-after Gardner's Basin section of Uptown Atlantic City—a residential area known for its quieter atmosphere, historic bungalows, and close-knit community. Zoned R-1, the lot does not currently meet zoning requirements for a single-family home—buyer is responsible for obtaining a variance. Variances Required 1. 4,218 sq. ft lot area where 4,500 sq ft is required. 2. 56.25 ft lot width where 60 ft is required. Variance Plan is already complete and available. Public utilities available: water, sewer, and gas. Enjoy proximity to the Marina District, waterfront restaurants, and local attractions while being tucked away from the city\'s busy center. A great opportunity to build in a charming, established neighborhood.