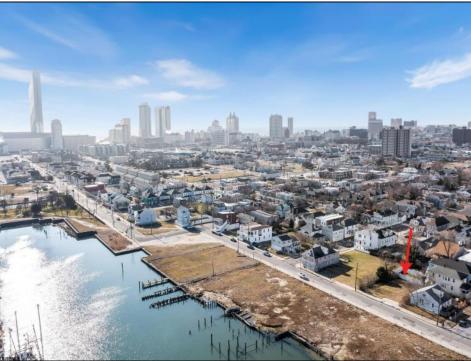

## **COMMENTS**

Available Lot in Gardner's Basin – Quiet Residential Setting in Uptown AC Variance Required This 4,218 sq ft lot is nestled in the sought-after Gardner's Basin section of Uptown Atlantic City—a residential area known for its quieter atmosphere, historic bungalows, and close-knit community. Zoned R-1, the lot does not currently meet zoning requirements for a single-family home—buyer is responsible for obtaining a variance. Variances Required 1. 4,218 sq. ft lot area where 4,500 sq ft is required. 2. 56.25 ft lot width where 60 ft is required. Variance Plan is already complete and available. Public utilities available: water, sewer, and gas. Enjoy proximity to the Marina District, waterfront restaurants, and local attractions while being tucked away from the city\'s busy center. A great opportunity to build in a charming, established neighborhood.