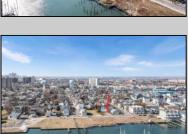

## **COMMENTS**

Available Lot in Gardner's Basin – Quiet Residential Setting in Uptown AC Variance Required This 4,218 sq ft lot is nestled in the sought-after Gardner's Basin section of Uptown Atlantic City—a residential area known for its quieter atmosphere, historic bungalows, and close-knit community. Zoned R-1, the lot does not currently meet zoning requirements for a single-family home—buyer is responsible for obtaining a variance. Variances Required 1. 4,218 sq. ft lot area where 4,500 sq ft is required. 2. 56.25 ft lot width where 60 ft is required. Variance Plan is already complete and available. Public utilities available: water, sewer, and gas. Enjoy proximity to the Marina District, waterfront restaurants, and local attractions while being tucked away from the city\'s busy center. A great opportunity to build in a charming, established neighborhood.