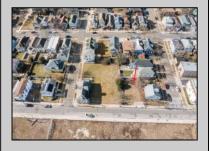

## **COMMENTS**

Available Lot in Gardner's Basin – Quiet Residential Setting in Uptown AC Variance Required This 4,218 sq ft lot is nestled in the sought-after Gardner's Basin section of Uptown Atlantic City—a residential area known for its quieter atmosphere, historic bungalows, and close-knit community. Zoned R-1, the lot does not currently meet zoning requirements for a single-family home—buyer is responsible for obtaining a variance. Variances Required 1. 4,218 sq. ft lot area where 4,500 sq ft is required. 2. 56.25 ft lot width where 60 ft is required. Variance Plan is already complete and available. Public utilities available: water, sewer, and gas. Enjoy proximity to the Marina District, waterfront restaurants, and local attractions while being tucked away from the city\'s busy center. A great opportunity to build in a charming, established neighborhood.