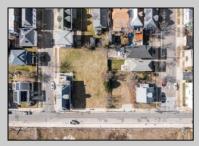

## **COMMENTS**

Available Lot in Gardner's Basin – Quiet Residential Setting in Uptown AC Variance Required This 4,218 sq ft lot is nestled in the sought-after Gardner's Basin section of Uptown Atlantic City—a residential area known for its quieter atmosphere, historic bungalows, and close-knit community. Zoned R-1, the lot does not currently meet zoning requirements for a single-family home—buyer is responsible for obtaining a variance. Variances Required 1. 4,218 sq. ft lot area where 4,500 sq ft is required. 2. 56.25 ft lot width where 60 ft is required. Variance Plan is already complete and available. Public utilities available: water, sewer, and gas. Enjoy proximity to the Marina District, waterfront restaurants, and local attractions while being tucked away from the city\'s busy center. A great opportunity to build in a charming, established neighborhood.