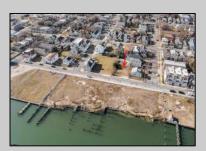

## **COMMENTS**

Available Lot in Gardner's Basin – Quiet Residential Setting in Uptown AC Variance Required This 4,218 sq ft lot is nestled in the sought-after Gardner's Basin section of Uptown Atlantic City—a residential area known for its quieter atmosphere, historic bungalows, and close-knit community. Zoned R-1, the lot does not currently meet zoning requirements for a single-family home—buyer is responsible for obtaining a variance. Variances Required 1. 4,218 sq. ft lot area where 4,500 sq ft is required. 2. 56.25 ft lot width where 60 ft is required. Variance Plan is already complete and available. Public utilities available: water, sewer, and gas. Enjoy proximity to the Marina District, waterfront restaurants, and local attractions while being tucked away from the city\'s busy center. A great opportunity to build in a charming, established neighborhood.