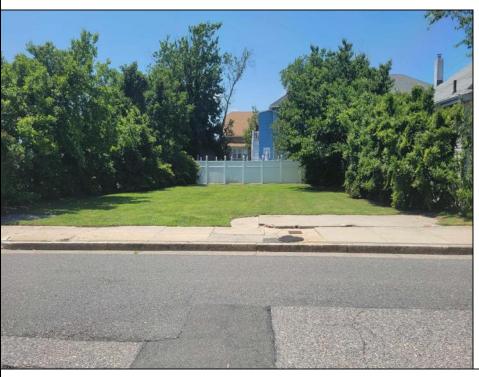

## **COMMENTS**

Available Lot in Gardner's Basin – Quiet Residential Setting in Uptown AC Variance Required This 4,218 sq ft lot is nestled in the sought-after Gardner's Basin section of Uptown Atlantic City—a residential area known for its quieter atmosphere, historic bungalows, and close-knit community. Zoned R-1, the lot does not currently meet zoning requirements for a single-family home—buyer is responsible for obtaining a variance. Variances Required 1. 4,218 sq. ft lot area where 4,500 sq ft is required. 2. 56.25 ft lot width where 60 ft is required. Variance Plan is already complete and available. Public utilities available: water, sewer, and gas. Enjoy proximity to the Marina District, waterfront restaurants, and local attractions while being tucked away from the city\'s busy center. A great opportunity to build in a charming, established neighborhood.