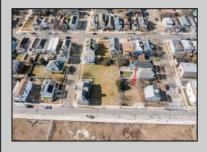

## **COMMENTS**

Available Lot in Gardner's Basin – Quiet Residential Setting in Uptown AC Variance Required This 4,218 sq ft lot is nestled in the sought-after Gardner's Basin section of Uptown Atlantic City—a residential area known for its quieter atmosphere, historic bungalows, and close-knit community. Zoned R-1, the lot does not currently meet zoning requirements for a single-family home—buyer is responsible for obtaining a variance. Variances Required 1. 4,218 sq. ft lot area where 4,500 sq ft is required. 2. 56.25 ft lot width where 60 ft is required. Variance Plan is already complete and available. Public utilities available: water, sewer, and gas. Enjoy proximity to the Marina District, waterfront restaurants, and local attractions while being tucked away from the city\'s busy center. A great opportunity to build in a charming, established neighborhood.