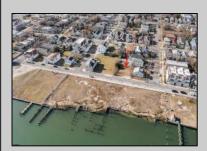

## **COMMENTS**

Available Lot in Gardner's Basin – Quiet Residential Setting in Uptown AC Variance Required This 4,218 sq ft lot is nestled in the sought-after Gardner's Basin section of Uptown Atlantic City—a residential area known for its quieter atmosphere, historic bungalows, and close-knit community. Zoned R-1, the lot does not currently meet zoning requirements for a single-family home—buyer is responsible for obtaining a variance. Variances Required 1. 4,218 sq. ft lot area where 4,500 sq ft is required. 2. 56.25 ft lot width where 60 ft is required. Variance Plan is already complete and available. Public utilities available: water, sewer, and gas. Enjoy proximity to the Marina District, waterfront restaurants, and local attractions while being tucked away from the city\'s busy center. A great opportunity to build in a charming, established neighborhood.