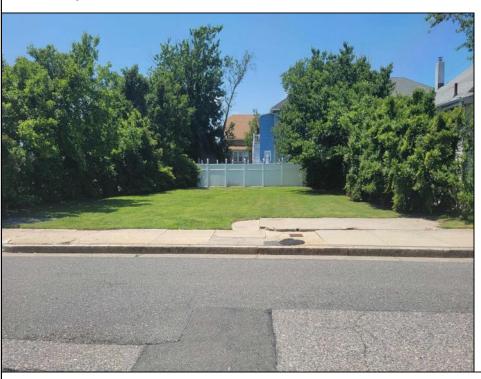

## **COMMENTS**

Available Lot in Gardner's Basin – Quiet Residential Setting in Uptown AC Variance Required This 4,218 sq ft lot is nestled in the sought-after Gardner's Basin section of Uptown Atlantic City—a residential area known for its quieter atmosphere, historic bungalows, and close-knit community. Zoned R-1, the lot does not currently meet zoning requirements for a single-family home—buyer is responsible for obtaining a variance. Variances Required 1. 4,218 sq. ft lot area where 4,500 sq ft is required. 2. 56.25 ft lot width where 60 ft is required. Variance Plan is already complete and available. Public utilities available: water, sewer, and gas. Enjoy proximity to the Marina District, waterfront restaurants, and local attractions while being tucked away from the city\'s busy center. A great opportunity to build in a charming, established neighborhood.