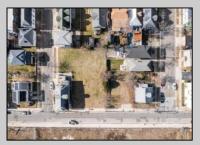

## **COMMENTS**

Available Lot in Gardner's Basin – Quiet Residential Setting in Uptown AC Variance Required This 4,218 sq ft lot is nestled in the sought-after Gardner's Basin section of Uptown Atlantic City—a residential area known for its quieter atmosphere, historic bungalows, and close-knit community. Zoned R-1, the lot does not currently meet zoning requirements for a single-family home—buyer is responsible for obtaining a variance. Variances Required 1. 4,218 sq. ft lot area where 4,500 sq ft is required. 2. 56.25 ft lot width where 60 ft is required. Variance Plan is already complete and available. Public utilities available: water, sewer, and gas. Enjoy proximity to the Marina District, waterfront restaurants, and local attractions while being tucked away from the city\'s busy center. A great opportunity to build in a charming, established neighborhood.