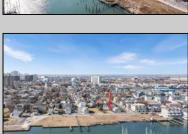

## **COMMENTS**

Available Lot in Gardner's Basin – Quiet Residential Setting in Uptown AC Variance Required This 4,218 sq ft lot is nestled in the sought-after Gardner's Basin section of Uptown Atlantic City—a residential area known for its quieter atmosphere, historic bungalows, and close-knit community. Zoned R-1, the lot does not currently meet zoning requirements for a single-family home—buyer is responsible for obtaining a variance. Variances Required 1. 4,218 sq. ft lot area where 4,500 sq ft is required. 2. 56.25 ft lot width where 60 ft is required. Variance Plan is already complete and available. Public utilities available: water, sewer, and gas. Enjoy proximity to the Marina District, waterfront restaurants, and local attractions while being tucked away from the city\'s busy center. A great opportunity to build in a charming, established neighborhood.