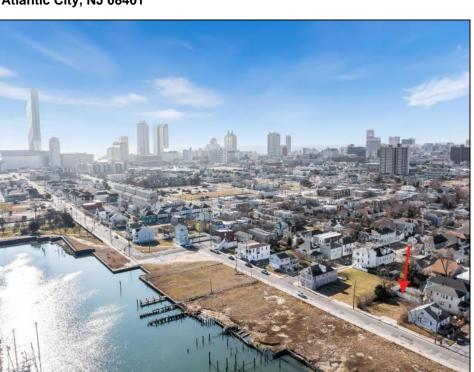

## **COMMENTS**

Available Lot in Gardner's Basin – Quiet Residential Setting in Uptown AC Variance Required This 4,218 sq ft lot is nestled in the sought-after Gardner's Basin section of Uptown Atlantic City—a residential area known for its quieter atmosphere, historic bungalows, and close-knit community. Zoned R-1, the lot does not currently meet zoning requirements for a single-family home—buyer is responsible for obtaining a variance. Variances Required 1. 4,218 sq. ft lot area where 4,500 sq ft is required. 2. 56.25 ft lot width where 60 ft is required. Variance Plan is already complete and available. Public utilities available: water, sewer, and gas. Enjoy proximity to the Marina District, waterfront restaurants, and local attractions while being tucked away from the city\'s busy center. A great opportunity to build in a charming, established neighborhood.