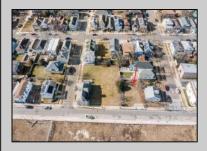

## **COMMENTS**

Available Lot in Gardner's Basin – Quiet Residential Setting in Uptown AC Variance Required This 4,218 sq ft lot is nestled in the sought-after Gardner's Basin section of Uptown Atlantic City—a residential area known for its quieter atmosphere, historic bungalows, and close-knit community. Zoned R-1, the lot does not currently meet zoning requirements for a single-family home—buyer is responsible for obtaining a variance. Variances Required 1. 4,218 sq. ft lot area where 4,500 sq ft is required. 2. 56.25 ft lot width where 60 ft is required. Variance Plan is already complete and available. Public utilities available: water, sewer, and gas. Enjoy proximity to the Marina District, waterfront restaurants, and local attractions while being tucked away from the city\'s busy center. A great opportunity to build in a charming, established neighborhood.