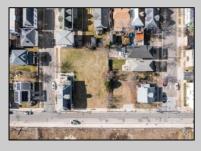

## **COMMENTS**

Available Lot in Gardner's Basin – Quiet Residential Setting in Uptown AC Variance Required This 4,218 sq ft lot is nestled in the sought-after Gardner's Basin section of Uptown Atlantic City—a residential area known for its quieter atmosphere, historic bungalows, and close-knit community. Zoned R-1, the lot does not currently meet zoning requirements for a single-family home—buyer is responsible for obtaining a variance. Variances Required 1. 4,218 sq. ft lot area where 4,500 sq ft is required. 2. 56.25 ft lot width where 60 ft is required. Variance Plan is already complete and available. Public utilities available: water, sewer, and gas. Enjoy proximity to the Marina District, waterfront restaurants, and local attractions while being tucked away from the city\'s busy center. A great opportunity to build in a charming, established neighborhood.