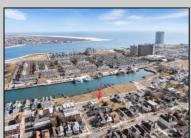

## **COMMENTS**

Available Lot in Gardner's Basin – Quiet Residential Setting in Uptown AC Variance Required This 4,218 sq ft lot is nestled in the sought-after Gardner's Basin section of Uptown Atlantic City—a residential area known for its quieter atmosphere, historic bungalows, and close-knit community. Zoned R-1, the lot does not currently meet zoning requirements for a single-family home—buyer is responsible for obtaining a variance. Variances Required 1. 4,218 sq. ft lot area where 4,500 sq ft is required. 2. 56.25 ft lot width where 60 ft is required. Variance Plan is already complete and available. Public utilities available: water, sewer, and gas. Enjoy proximity to the Marina District, waterfront restaurants, and local attractions while being tucked away from the city\'s busy center. A great opportunity to build in a charming, established neighborhood.