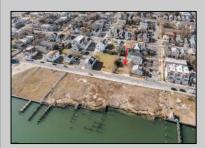

## **COMMENTS**

Available Lot in Gardner's Basin – Quiet Residential Setting in Uptown AC Variance Required This 4,218 sq ft lot is nestled in the sought-after Gardner's Basin section of Uptown Atlantic City—a residential area known for its quieter atmosphere, historic bungalows, and close-knit community. Zoned R-1, the lot does not currently meet zoning requirements for a single-family home—buyer is responsible for obtaining a variance. Variances Required 1. 4,218 sq. ft lot area where 4,500 sq ft is required. 2. 56.25 ft lot width where 60 ft is required. Variance Plan is already complete and available. Public utilities available: water, sewer, and gas. Enjoy proximity to the Marina District, waterfront restaurants, and local attractions while being tucked away from the city\'s busy center. A great opportunity to build in a charming, established neighborhood.