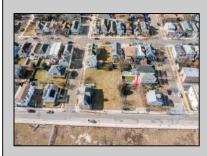

## COMMENTS

Available Lot in Gardner's Basin – Quiet Residential Setting in Uptown AC Variance Required This 4,218 sq ft lot is nestled in the sought-after Gardner's Basin section of Uptown Atlantic City—a residential area known for its quieter atmosphere, historic bungalows, and close-knit community. Zoned R-1, the lot does not currently meet zoning requirements for a single-family home—buyer is responsible for obtaining a variance. Variances Required 1. 4,218 sq. ft lot area where 4,500 sq ft is required. 2. 56.25 ft lot width where 60 ft is required. Variance Plan is already complete and available. Public utilities available: water, sewer, and gas. Enjoy proximity to the Marina District, waterfront restaurants, and local attractions while being tucked away from the cityl's busy center. A great opportunity to build in a charming, established neighborhood. **PROPERTY DETAILS** 