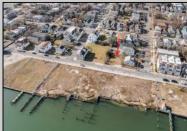

## COMMENTS

Available Lot in Gardner's Basin – Quiet Residential Setting in Uptown AC Variance Required This 4,218 sq ft lot is nestled in the sought-after Gardner's Basin section of Uptown Atlantic City—a residential area known for its quieter atmosphere, historic bungalows, and close-knit community. Zoned R-1, the lot does not currently meet zoning requirements for a single-family home—buyer is responsible for obtaining a variance. Variances Required 1. 4,218 sq. ft lot area where 4,500 sq ft is required. 2. 56.25 ft lot width where 60 ft is required. Variance Plan is already complete and available. Public utilities available: water, sewer, and gas. Enjoy proximity to the Marina District, waterfront restaurants, and local attractions while being tucked away from the cityl's busy center. A great opportunity to build in a charming, established neighborhood. **PROPERTY DETAILS** 