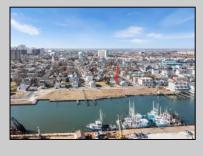

## COMMENTS

Available Lot in Gardner's Basin – Quiet Residential Setting in Uptown AC Variance Required This 4,218 sq ft lot is nestled in the sought-after Gardner's Basin section of Uptown Atlantic City—a residential area known for its quieter atmosphere, historic bungalows, and close-knit community. Zoned R-1, the lot does not currently meet zoning requirements for a single-family home—buyer is responsible for obtaining a variance. Variances Required 1. 4,218 sq. ft lot area where 4,500 sq ft is required. 2. 56.25 ft lot width where 60 ft is required. Variance Plan is already complete and available. Public utilities available: water, sewer, and gas. Enjoy proximity to the Marina District, waterfront restaurants, and local attractions while being tucked away from the cityl's busy center. A great opportunity to build in a charming, established neighborhood. **PROPERTY DETAILS** 