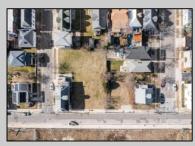

## COMMENTS

Available Lot in Gardner's Basin – Quiet Residential Setting in Uptown AC Variance Required This 4,218 sq ft lot is nestled in the sought-after Gardner's Basin section of Uptown Atlantic City—a residential area known for its quieter atmosphere, historic bungalows, and close-knit community. Zoned R-1, the lot does not currently meet zoning requirements for a single-family home—buyer is responsible for obtaining a variance. Variances Required 1. 4,218 sq. ft lot area where 4,500 sq ft is required. 2. 56.25 ft lot width where 60 ft is required. Variance Plan is already complete and available. Public utilities available: water, sewer, and gas. Enjoy proximity to the Marina District, waterfront restaurants, and local attractions while being tucked away from the cityl's busy center. A great opportunity to build in a charming, established neighborhood. **PROPERTY DETAILS** 