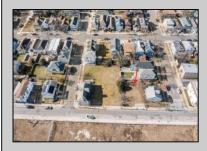

## **COMMENTS**

Available Lot in Gardner's Basin – Quiet Residential Setting in Uptown AC Variance Required This 4,218 sq ft lot is nestled in the sought-after Gardner's Basin section of Uptown Atlantic City—a residential area known for its quieter atmosphere, historic bungalows, and close-knit community. Zoned R-1, the lot does not currently meet zoning requirements for a single-family home—buyer is responsible for obtaining a variance. Variances Required 1. 4,218 sq. ft lot area where 4,500 sq ft is required. 2. 56.25 ft lot width where 60 ft is required. Variance Plan is already complete and available. Public utilities available: water, sewer, and gas. Enjoy proximity to the Marina District, waterfront restaurants, and local attractions while being tucked away from the city\'s busy center. A great opportunity to build in a charming, established neighborhood.