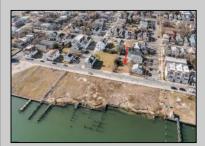

## **COMMENTS**

Available Lot in Gardner's Basin – Quiet Residential Setting in Uptown AC Variance Required This 4,218 sq ft lot is nestled in the sought-after Gardner's Basin section of Uptown Atlantic City—a residential area known for its quieter atmosphere, historic bungalows, and close-knit community. Zoned R-1, the lot does not currently meet zoning requirements for a single-family home—buyer is responsible for obtaining a variance. Variances Required 1. 4,218 sq. ft lot area where 4,500 sq ft is required. 2. 56.25 ft lot width where 60 ft is required. Variance Plan is already complete and available. Public utilities available: water, sewer, and gas. Enjoy proximity to the Marina District, waterfront restaurants, and local attractions while being tucked away from the city\'s busy center. A great opportunity to build in a charming, established neighborhood.