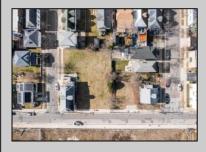

## **COMMENTS**

Available Lot in Gardner's Basin – Quiet Residential Setting in Uptown AC Variance Required This 4,218 sq ft lot is nestled in the sought-after Gardner's Basin section of Uptown Atlantic City—a residential area known for its quieter atmosphere, historic bungalows, and close-knit community. Zoned R-1, the lot does not currently meet zoning requirements for a single-family home—buyer is responsible for obtaining a variance. Variances Required 1. 4,218 sq. ft lot area where 4,500 sq ft is required. 2. 56.25 ft lot width where 60 ft is required. Variance Plan is already complete and available. Public utilities available: water, sewer, and gas. Enjoy proximity to the Marina District, waterfront restaurants, and local attractions while being tucked away from the city\'s busy center. A great opportunity to build in a charming, established neighborhood.