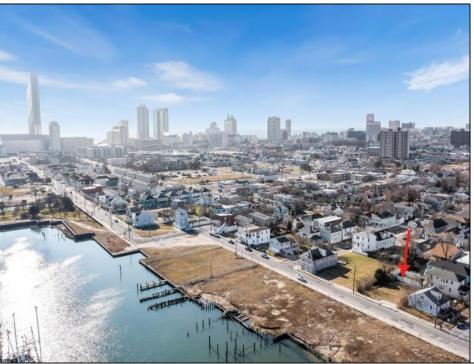

## **COMMENTS**

Available Lot in Gardner's Basin – Quiet Residential Setting in Uptown AC Variance Required This 4,218 sq ft lot is nestled in the sought-after Gardner's Basin section of Uptown Atlantic City—a residential area known for its quieter atmosphere, historic bungalows, and close-knit community. Zoned R-1, the lot does not currently meet zoning requirements for a single-family home—buyer is responsible for obtaining a variance. Variances Required 1. 4,218 sq. ft lot area where 4,500 sq ft is required. 2. 56.25 ft lot width where 60 ft is required. Variance Plan is already complete and available. Public utilities available: water, sewer, and gas. Enjoy proximity to the Marina District, waterfront restaurants, and local attractions while being tucked away from the city\'s busy center. A great opportunity to build in a charming, established neighborhood.