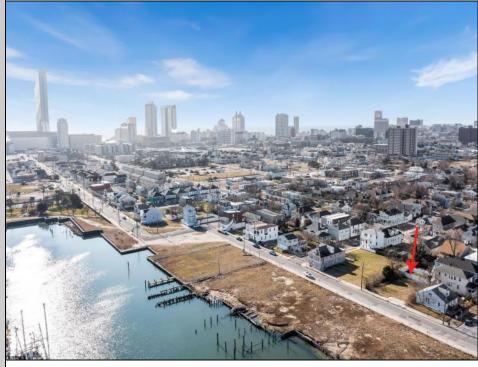

## COMMENTS

Available Lot in Gardner's Basin - Quiet Residential Setting in Uptown AC Variance Required This 4,218 sq ft lot is nestled in the sought-after Gardner's Basin section of Uptown Atlantic City-a residential area known for its quieter atmosphere, historic bungalows, and close-knit community. Zoned R-1, the lot does not currently meet zoning requirements for a single-family home-buyer is responsible for obtaining a variance. Variances Required 1. 4,218 sq. ft lot area where 4,500 sq ft is required. 2. 56.25 ft lot width where 60 ft is required. Variance Plan is already complete and available. Public utilities available: water, sewer, and gas. Enjoy proximity to the Marina District, waterfront restaurants, and local attractions while being tucked away from the city/'s busy center. A great opportunity to build in a charming, established neighborhood.