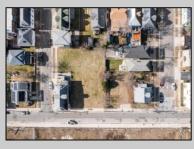

## COMMENTS

Available Lot in Gardner's Basin - Quiet Residential Setting in Uptown AC Variance Required This 4,218 sq ft lot is nestled in the sought-after Gardner's Basin section of Uptown Atlantic City-a residential area known for its quieter atmosphere, historic bungalows, and close-knit community. Zoned R-1, the lot does not currently meet zoning requirements for a single-family home-buyer is responsible for obtaining a variance. Variances Required 1. 4,218 sq. ft lot area where 4,500 sq ft is required. 2. 56.25 ft lot width where 60 ft is required. Variance Plan is already complete and available. Public utilities available: water, sewer, and gas. Enjoy proximity to the Marina District, waterfront restaurants, and local attractions while being tucked away from the city/'s busy center. A great opportunity to build in a charming, established neighborhood.