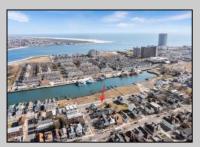

## COMMENTS

Available Lot in Gardner's Basin - Quiet Residential Setting in Uptown AC Variance Required This 4,218 sq ft lot is nestled in the sought-after Gardner's Basin section of Uptown Atlantic City-a residential area known for its quieter atmosphere, historic bungalows, and close-knit community. Zoned R-1, the lot does not currently meet zoning requirements for a single-family home-buyer is responsible for obtaining a variance. Variances Required 1. 4,218 sq. ft lot area where 4,500 sq ft is required. 2. 56.25 ft lot width where 60 ft is required. Variance Plan is already complete and available. Public utilities available: water, sewer, and gas. Enjoy proximity to the Marina District, waterfront restaurants, and local attractions while being tucked away from the city/'s busy center. A great opportunity to build in a charming, established neighborhood.