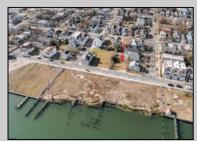

## COMMENTS

Available Lot in Gardner's Basin - Quiet Residential Setting in Uptown AC Variance Required This 4,218 sq ft lot is nestled in the sought-after Gardner's Basin section of Uptown Atlantic City-a residential area known for its quieter atmosphere, historic bungalows, and close-knit community. Zoned R-1, the lot does not currently meet zoning requirements for a single-family home-buyer is responsible for obtaining a variance. Variances Required 1. 4,218 sq. ft lot area where 4,500 sq ft is required. 2. 56.25 ft lot width where 60 ft is required. Variance Plan is already complete and available. Public utilities available: water, sewer, and gas. Enjoy proximity to the Marina District, waterfront restaurants, and local attractions while being tucked away from the city/'s busy center. A great opportunity to build in a charming, established neighborhood.