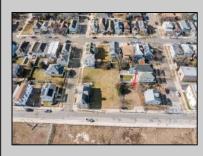

## COMMENTS

Available Lot in Gardner's Basin - Quiet Residential Setting in Uptown AC Variance Required This 4,218 sq ft lot is nestled in the sought-after Gardner's Basin section of Uptown Atlantic City-a residential area known for its quieter atmosphere, historic bungalows, and close-knit community. Zoned R-1, the lot does not currently meet zoning requirements for a single-family home-buyer is responsible for obtaining a variance. Variances Required 1. 4,218 sq. ft lot area where 4,500 sq ft is required. 2. 56.25 ft lot width where 60 ft is required. Variance Plan is already complete and available. Public utilities available: water, sewer, and gas. Enjoy proximity to the Marina District, waterfront restaurants, and local attractions while being tucked away from the city/'s busy center. A great opportunity to build in a charming, established neighborhood.