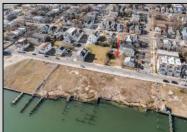

## COMMENTS

Available Lot in Gardner's Basin – Quiet Residential Setting in Uptown AC Variance Required This 4,218 sq ft lot is nestled in the sought-after Gardner's Basin section of Uptown Atlantic City—a residential area known for its quieter atmosphere, historic bungalows, and close-knit community. Zoned R-1, the lot does not currently meet zoning requirements for a single-family home—buyer is responsible for obtaining a variance. Variances Required 1. 4,218 sq. ft lot area where 4,500 sq ft is required. 2. 56.25 ft lot width where 60 ft is required. Variance Plan is already complete and available. Public utilities available: water, sewer, and gas. Enjoy proximity to the Marina District, waterfront restaurants, and local attractions while being tucked away from the cityl's busy center. A great opportunity to build in a charming, established neighborhood. **PROPERTY DETAILS** 