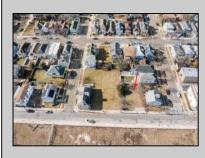

## COMMENTS

Available Lot in Gardner's Basin – Quiet Residential Setting in Uptown AC Variance Required This 4,218 sq ft lot is nestled in the sought-after Gardner's Basin section of Uptown Atlantic City—a residential area known for its quieter atmosphere, historic bungalows, and close-knit community. Zoned R-1, the lot does not currently meet zoning requirements for a single-family home—buyer is responsible for obtaining a variance. Variances Required 1. 4,218 sq. ft lot area where 4,500 sq ft is required. 2. 56.25 ft lot width where 60 ft is required. Variance Plan is already complete and available. Public utilities available: water, sewer, and gas. Enjoy proximity to the Marina District, waterfront restaurants, and local attractions while being tucked away from the cityl's busy center. A great opportunity to build in a charming, established neighborhood. **PROPERTY DETAILS** 