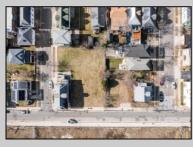

## COMMENTS

Available Lot in Gardner's Basin – Quiet Residential Setting in Uptown AC Variance Required This 4,218 sq ft lot is nestled in the sought-after Gardner's Basin section of Uptown Atlantic City—a residential area known for its quieter atmosphere, historic bungalows, and close-knit community. Zoned R-1, the lot does not currently meet zoning requirements for a single-family home—buyer is responsible for obtaining a variance. Variances Required 1. 4,218 sq. ft lot area where 4,500 sq ft is required. 2. 56.25 ft lot width where 60 ft is required. Variance Plan is already complete and available. Public utilities available: water, sewer, and gas. Enjoy proximity to the Marina District, waterfront restaurants, and local attractions while being tucked away from the cityl's busy center. A great opportunity to build in a charming, established neighborhood. **PROPERTY DETAILS** 