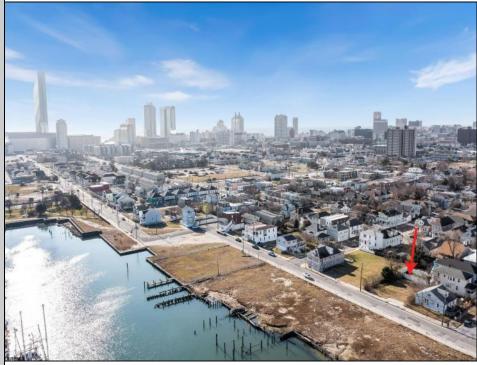

## COMMENTS

Available Lot in Gardner's Basin – Quiet Residential Setting in Uptown AC Variance Required This 4,218 sq ft lot is nestled in the sought-after Gardner's Basin section of Uptown Atlantic City—a residential area known for its quieter atmosphere, historic bungalows, and close-knit community. Zoned R-1, the lot does not currently meet zoning requirements for a single-family home—buyer is responsible for obtaining a variance. Variances Required 1. 4,218 sq. ft lot area where 4,500 sq ft is required. 2. 56.25 ft lot width where 60 ft is required. Variance Plan is already complete and available. Public utilities available: water, sewer, and gas. Enjoy proximity to the Marina District, waterfront restaurants, and local attractions while being tucked away from the cityl's busy center. A great opportunity to build in a charming, established neighborhood. **PROPERTY DETAILS** 