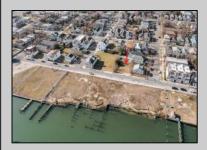

## **COMMENTS**

Available Lot in Gardner's Basin – Quiet Residential Setting in Uptown AC Variance Required This 4,218 sq ft lot is nestled in the sought-after Gardner's Basin section of Uptown Atlantic City—a residential area known for its quieter atmosphere, historic bungalows, and close-knit community. Zoned R-1, the lot does not currently meet zoning requirements for a single-family home—buyer is responsible for obtaining a variance. Variances Required 1. 4,218 sq. ft lot area where 4,500 sq ft is required. 2. 56.25 ft lot width where 60 ft is required. Variance Plan is already complete and available. Public utilities available: water, sewer, and gas. Enjoy proximity to the Marina District, waterfront restaurants, and local attractions while being tucked away from the city\'s busy center. A great opportunity to build in a charming, established neighborhood.