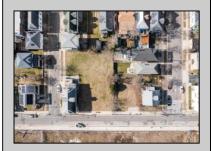

## **COMMENTS**

Available Lot in Gardner's Basin – Quiet Residential Setting in Uptown AC Variance Required This 4,218 sq ft lot is nestled in the sought-after Gardner's Basin section of Uptown Atlantic City—a residential area known for its quieter atmosphere, historic bungalows, and close-knit community. Zoned R-1, the lot does not currently meet zoning requirements for a single-family home—buyer is responsible for obtaining a variance. Variances Required 1. 4,218 sq. ft lot area where 4,500 sq ft is required. 2. 56.25 ft lot width where 60 ft is required. Variance Plan is already complete and available. Public utilities available: water, sewer, and gas. Enjoy proximity to the Marina District, waterfront restaurants, and local attractions while being tucked away from the city\'s busy center. A great opportunity to build in a charming, established neighborhood.