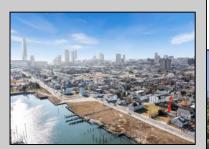

## **COMMENTS**

Available Lot in Gardner's Basin – Quiet Residential Setting in Uptown AC Variance Required This 4,218 sq ft lot is nestled in the sought-after Gardner's Basin section of Uptown Atlantic City—a residential area known for its quieter atmosphere, historic bungalows, and close-knit community. Zoned R-1, the lot does not currently meet zoning requirements for a single-family home—buyer is responsible for obtaining a variance. Variances Required 1. 4,218 sq. ft lot area where 4,500 sq ft is required. 2. 56.25 ft lot width where 60 ft is required. Variance Plan is already complete and available. Public utilities available: water, sewer, and gas. Enjoy proximity to the Marina District, waterfront restaurants, and local attractions while being tucked away from the city\'s busy center. A great opportunity to build in a charming, established neighborhood.