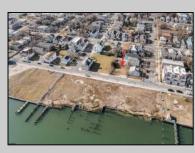

## COMMENTS

Available Lot in Gardner's Basin – Quiet Residential Setting in Uptown AC Variance Required This 4,218 sq ft lot is nestled in the sought-after Gardner's Basin section of Uptown Atlantic City—a residential area known for its quieter atmosphere, historic bungalows, and close-knit community. Zoned R-1, the lot does not currently meet zoning requirements for a single-family home—buyer is responsible for obtaining a variance. Variances Required 1. 4,218 sq. ft lot area where 4,500 sq ft is required. 2. 56.25 ft lot width where 60 ft is required. Variance Plan is already complete and available. Public utilities available: water, sewer, and gas. Enjoy proximity to the Marina District, waterfront restaurants, and local attractions while being tucked away from the cityl's busy center. A great opportunity to build in a charming, established neighborhood. **PROPERTY DETAILS** 