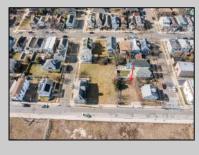

## COMMENTS

Available Lot in Gardner's Basin – Quiet Residential Setting in Uptown AC Variance Required This 4,218 sq ft lot is nestled in the sought-after Gardner's Basin section of Uptown Atlantic City—a residential area known for its quieter atmosphere, historic bungalows, and close-knit community. Zoned R-1, the lot does not currently meet zoning requirements for a single-family home—buyer is responsible for obtaining a variance. Variances Required 1. 4,218 sq. ft lot area where 4,500 sq ft is required. 2. 56.25 ft lot width where 60 ft is required. Variance Plan is already complete and available. Public utilities available: water, sewer, and gas. Enjoy proximity to the Marina District, waterfront restaurants, and local attractions while being tucked away from the cityl's busy center. A great opportunity to build in a charming, established neighborhood. **PROPERTY DETAILS** 