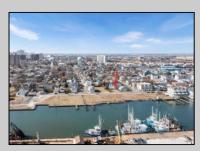

## COMMENTS

Available Lot in Gardner's Basin – Quiet Residential Setting in Uptown AC Variance Required This 4,218 sq ft lot is nestled in the sought-after Gardner's Basin section of Uptown Atlantic City—a residential area known for its quieter atmosphere, historic bungalows, and close-knit community. Zoned R-1, the lot does not currently meet zoning requirements for a single-family home—buyer is responsible for obtaining a variance. Variances Required 1. 4,218 sq. ft lot area where 4,500 sq ft is required. 2. 56.25 ft lot width where 60 ft is required. Variance Plan is already complete and available. Public utilities available: water, sewer, and gas. Enjoy proximity to the Marina District, waterfront restaurants, and local attractions while being tucked away from the cityl's busy center. A great opportunity to build in a charming, established neighborhood. **PROPERTY DETAILS** 