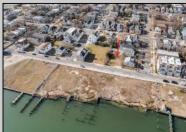

## COMMENTS

Available Lot in Gardner's Basin – Quiet Residential Setting in Uptown AC Variance Required This 4,218 sq ft lot is nestled in the sought-after Gardner's Basin section of Uptown Atlantic City—a residential area known for its quieter atmosphere, historic bungalows, and close-knit community. Zoned R-1, the lot does not currently meet zoning requirements for a single-family home—buyer is responsible for obtaining a variance. Variances Required 1. 4,218 sq. ft lot area where 4,500 sq ft is required. 2. 56.25 ft lot width where 60 ft is required. Variance Plan is already complete and available. Public utilities available: water, sewer, and gas. Enjoy proximity to the Marina District, waterfront restaurants, and local attractions while being tucked away from the cityl's busy center. A great opportunity to build in a charming, established neighborhood. **PROPERTY DETAILS** 