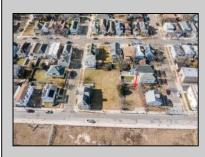

## COMMENTS

Available Lot in Gardner's Basin – Quiet Residential Setting in Uptown AC Variance Required This 4,218 sq ft lot is nestled in the sought-after Gardner's Basin section of Uptown Atlantic City—a residential area known for its quieter atmosphere, historic bungalows, and close-knit community. Zoned R-1, the lot does not currently meet zoning requirements for a single-family home—buyer is responsible for obtaining a variance. Variances Required 1. 4,218 sq. ft lot area where 4,500 sq ft is required. 2. 56.25 ft lot width where 60 ft is required. Variance Plan is already complete and available. Public utilities available: water, sewer, and gas. Enjoy proximity to the Marina District, waterfront restaurants, and local attractions while being tucked away from the cityl's busy center. A great opportunity to build in a charming, established neighborhood. **PROPERTY DETAILS** 