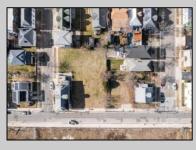

## COMMENTS

Available Lot in Gardner's Basin – Quiet Residential Setting in Uptown AC Variance Required This 4,218 sq ft lot is nestled in the sought-after Gardner's Basin section of Uptown Atlantic City—a residential area known for its quieter atmosphere, historic bungalows, and close-knit community. Zoned R-1, the lot does not currently meet zoning requirements for a single-family home—buyer is responsible for obtaining a variance. Variances Required 1. 4,218 sq. ft lot area where 4,500 sq ft is required. 2. 56.25 ft lot width where 60 ft is required. Variance Plan is already complete and available. Public utilities available: water, sewer, and gas. Enjoy proximity to the Marina District, waterfront restaurants, and local attractions while being tucked away from the cityl's busy center. A great opportunity to build in a charming, established neighborhood. **PROPERTY DETAILS** 