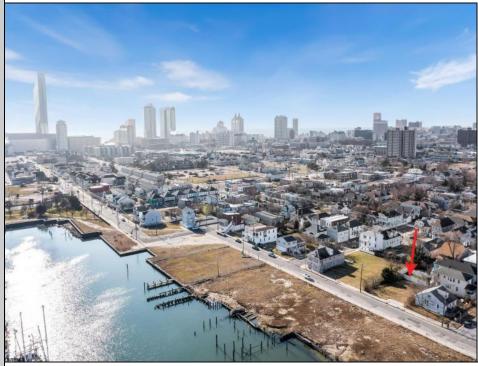

## COMMENTS

Available Lot in Gardner's Basin – Quiet Residential Setting in Uptown AC Variance Required This 4,218 sq ft lot is nestled in the sought-after Gardner's Basin section of Uptown Atlantic City—a residential area known for its quieter atmosphere, historic bungalows, and close-knit community. Zoned R-1, the lot does not currently meet zoning requirements for a single-family home—buyer is responsible for obtaining a variance. Variances Required 1. 4,218 sq. ft lot area where 4,500 sq ft is required. 2. 56.25 ft lot width where 60 ft is required. Variance Plan is already complete and available. Public utilities available: water, sewer, and gas. Enjoy proximity to the Marina District, waterfront restaurants, and local attractions while being tucked away from the cityl's busy center. A great opportunity to build in a charming, established neighborhood. **PROPERTY DETAILS** 