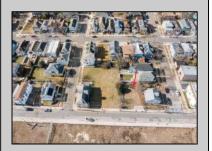

## COMMENTS

Available Lot in Gardner's Basin – Quiet Residential Setting in Uptown AC Variance Required This 4,218 sq ft lot is nestled in the sought-after Gardner's Basin section of Uptown Atlantic City—a residential area known for its quieter atmosphere, historic bungalows, and close-knit community. Zoned R-1, the lot does not currently meet zoning requirements for a single-family home—buyer is responsible for obtaining a variance. Variances Required 1. 4,218 sq. ft lot area where 4,500 sq ft is required. 2. 56.25 ft lot width where 60 ft is required. Variance Plan is already complete and available. Public utilities available: water, sewer, and gas. Enjoy proximity to the Marina District, waterfront restaurants, and local attractions while being tucked away from the city\'s busy center. A great opportunity to build in a charming, established neighborhood.