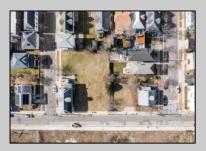

## COMMENTS

Available Lot in Gardner's Basin – Quiet Residential Setting in Uptown AC Variance Required This 4,218 sq ft lot is nestled in the sought-after Gardner's Basin section of Uptown Atlantic City—a residential area known for its quieter atmosphere, historic bungalows, and close-knit community. Zoned R-1, the lot does not currently meet zoning requirements for a single-family home—buyer is responsible for obtaining a variance. Variances Required 1. 4,218 sq. ft lot area where 4,500 sq ft is required. 2. 56.25 ft lot width where 60 ft is required. Variance Plan is already complete and available. Public utilities available: water, sewer, and gas. Enjoy proximity to the Marina District, waterfront restaurants, and local attractions while being tucked away from the city\'s busy center. A great opportunity to build in a charming, established neighborhood.