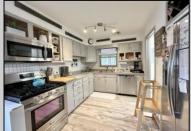

## **COMMENTS**

Discover this expansive ranch-style home situated in the desirable Pinehurst section.As you approach, you're greeted by a spacious front porch that invites you to relax and unwind. Upon entering the home , you\'re welcomed by a generously sized family room that seamlessly connects to the kitchen, creating an inviting space for family gatherings and entertaining. The beautifully appointed kitchen features stainless steel appliances and an abundance of cabinets for ample storage. The bright and airy living room is enhanced by oversized windows that invite natural light. This home includes two spacious bedrooms and a full bath conveniently located in the hallway. A generously sized laundry and utility room adds to the functionality of the space. The oversized sunken family room, complete with a wet bar and fireplace, boasts vaulted ceilings with stunning beams, creating an inviting atmosphere for gatherings. Retreat to the master bedroom suite, which ensures privacy and includes an updated bathroom featuring a beautifully tiled shower. The oversized garage is an essential addition, providing extra storage and convenience. The fenced-in yard offers endless possibilities for entertaining and relaxation. Conveniently located near the parkway, shopping centers, hospital, and Stockton College, this home is perfectly positioned for both comfort and accessibility. This charming property is equipped with efficient gas heating and central air conditioning, ensuring comfort in every season. Situated on a generously sized lot, it offers ample outdoor space for a variety of activities, whether you're looking to entertain guests or simply enjoy the tranquility of your surroundings, some of the photos have been virtually staged to highlight the home\'s potential ation for design possibilities