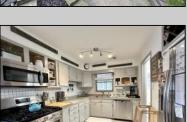

## **COMMENTS**

Discover this expansive ranch-style home situated in the desirable Pinehurst section.As you approach, you're greeted by a spacious front porch that invites you to relax and unwind. Upon entering the home , you\'re welcomed by a generously sized family room that seamlessly connects to the kitchen, creating an inviting space for family gatherings and entertaining. The beautifully appointed kitchen features stainless steel appliances and an abundance of cabinets for ample storage. The bright and airy living room is enhanced by oversized windows that invite natural light. This home includes two spacious bedrooms and a full bath conveniently located in the hallway. A generously sized laundry and utility room adds to the functionality of the space. The oversized sunken family room, complete with a wet bar and fireplace, boasts vaulted ceilings with stunning beams, creating an inviting atmosphere for gatherings. Retreat to the master bedroom suite, which ensures privacy and includes an updated bathroom featuring a beautifully tiled shower. The oversized garage is an essential addition, providing extra storage and convenience. The fenced-in yard offers endless possibilities for entertaining and relaxation. Conveniently located near the parkway, shopping centers, hospital, and Stockton College, this home is perfectly positioned for both comfort and accessibility. This charming property is equipped with efficient gas heating and central air conditioning, ensuring comfort in every season. Situated on a generously sized lot, it offers ample outdoor space for a variety of activities, whether you're looking to entertain guests or simply enjoy the tranquility of your surroundings, some of the photos have been virtually staged to highlight the home\'s potential ation for design possibilities