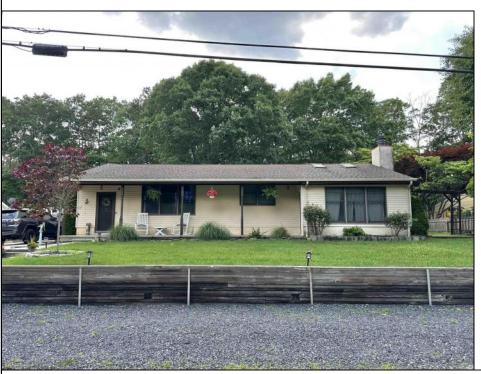

## **COMMENTS**

Discover this expansive ranch-style home situated in the desirable Pinehurst section.As you approach, you're greeted by a spacious front porch that invites you to relax and unwind. Upon entering the home , you\'re welcomed by a generously sized family room that seamlessly connects to the kitchen, creating an inviting space for family gatherings and entertaining. The beautifully appointed kitchen features stainless steel appliances and an abundance of cabinets for ample storage. The bright and airy living room is enhanced by oversized windows that invite natural light. This home includes two spacious bedrooms and a full bath conveniently located in the hallway. A generously sized laundry and utility room adds to the functionality of the space. The oversized sunken family room, complete with a wet bar and fireplace, boasts vaulted ceilings with stunning beams, creating an inviting atmosphere for gatherings. Retreat to the master bedroom suite, which ensures privacy and includes an updated bathroom featuring a beautifully tiled shower. The oversized garage is an essential addition, providing extra storage and convenience. The fenced-in yard offers endless possibilities for entertaining and relaxation. Conveniently located near the parkway, shopping centers, hospital, and Stockton College, this home is perfectly positioned for both comfort and accessibility. This charming property is equipped with efficient gas heating and central air conditioning, ensuring comfort in every season. Situated on a generously sized lot, it offers ample outdoor space for a variety of activities, whether you're looking to entertain guests or simply enjoy the tranquility of your surroundings, some of the photos have been virtually staged to highlight the home\'s potential ation for design possibilities