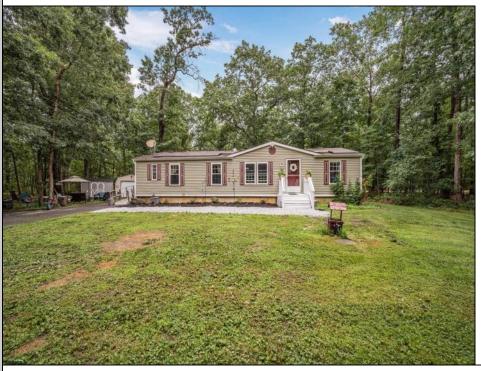

## COMMENTS

Private Ranch Retreat in Rural Mays Landing. Discover peace, privacy, and space with this charming 4-bedroom, 2-bathroom ranch home situated on 3.16 acres-plus an additional included lot at 5608 Oslo Ave adding 2.58 acres, for a total of 5.74 acres. This is the perfect setup for those seeking a rural lifestyle with room to grow, explore, or simply enjoy the outdoors. Inside, the home offers a spacious, easy-living layout ideal for relaxing or entertaining. A woodburning stove adds warmth and rustic charm, perfect for cozy winter nights. A log splitter is included in the sale-perfect for maintaining your own supply of wood Step outside to expansive grounds with endless potential for gardening, recreation, hunting or creating your dream homestead. Outside, you'll find a detached garage for extra vehicle or equipment storage, plus an additional shed perfect for tools, gardening, or even a workshop. The home also features leased solar panels with just 9 years remaining, helping to keep energy costs low and efficient. Tucked away in a quiet setting, yet just minutes from shopping, restaurants, and major highways, this property offers the best of both worlds: secluded rural living with easy access to everyday conveniences. Whether you're starting a homestead, seeking serenity, or simply want space to breathe-this is the one.