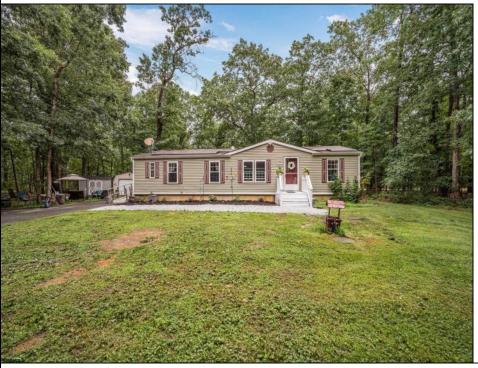

## COMMENTS

Private Ranch Retreat in Rural Mays Landing. Discover peace, privacy, and space with this charming 4-bedroom, 2-bathroom ranch home situated on 3.16 acres-plus an additional included lot at 5608 Oslo Ave adding 2.58 acres, for a total of 5.74 acres. This is the perfect setup for those seeking a rural lifestyle with room to grow, explore, or simply enjoy the outdoors. Inside, the home offers a spacious, easy-living layout ideal for relaxing or entertaining. A woodburning stove adds warmth and rustic charm, perfect for cozy winter nights. A log splitter is included in the sale-perfect for maintaining your own supply of wood Step outside to expansive grounds with endless potential for gardening, recreation, hunting or creating your dream homestead. Outside, you'll find a detached garage for extra vehicle or equipment storage, plus an additional shed perfect for tools, gardening, or even a workshop. The home also features leased solar panels with just 9 years remaining, helping to keep energy costs low and efficient. Tucked away in a quiet setting, yet just minutes from shopping, restaurants, and major highways, this property offers the best of both worlds: secluded rural living with easy access to everyday conveniences. Whether you're starting a homestead, seeking serenity, or simply want space to breathe-this is the one.